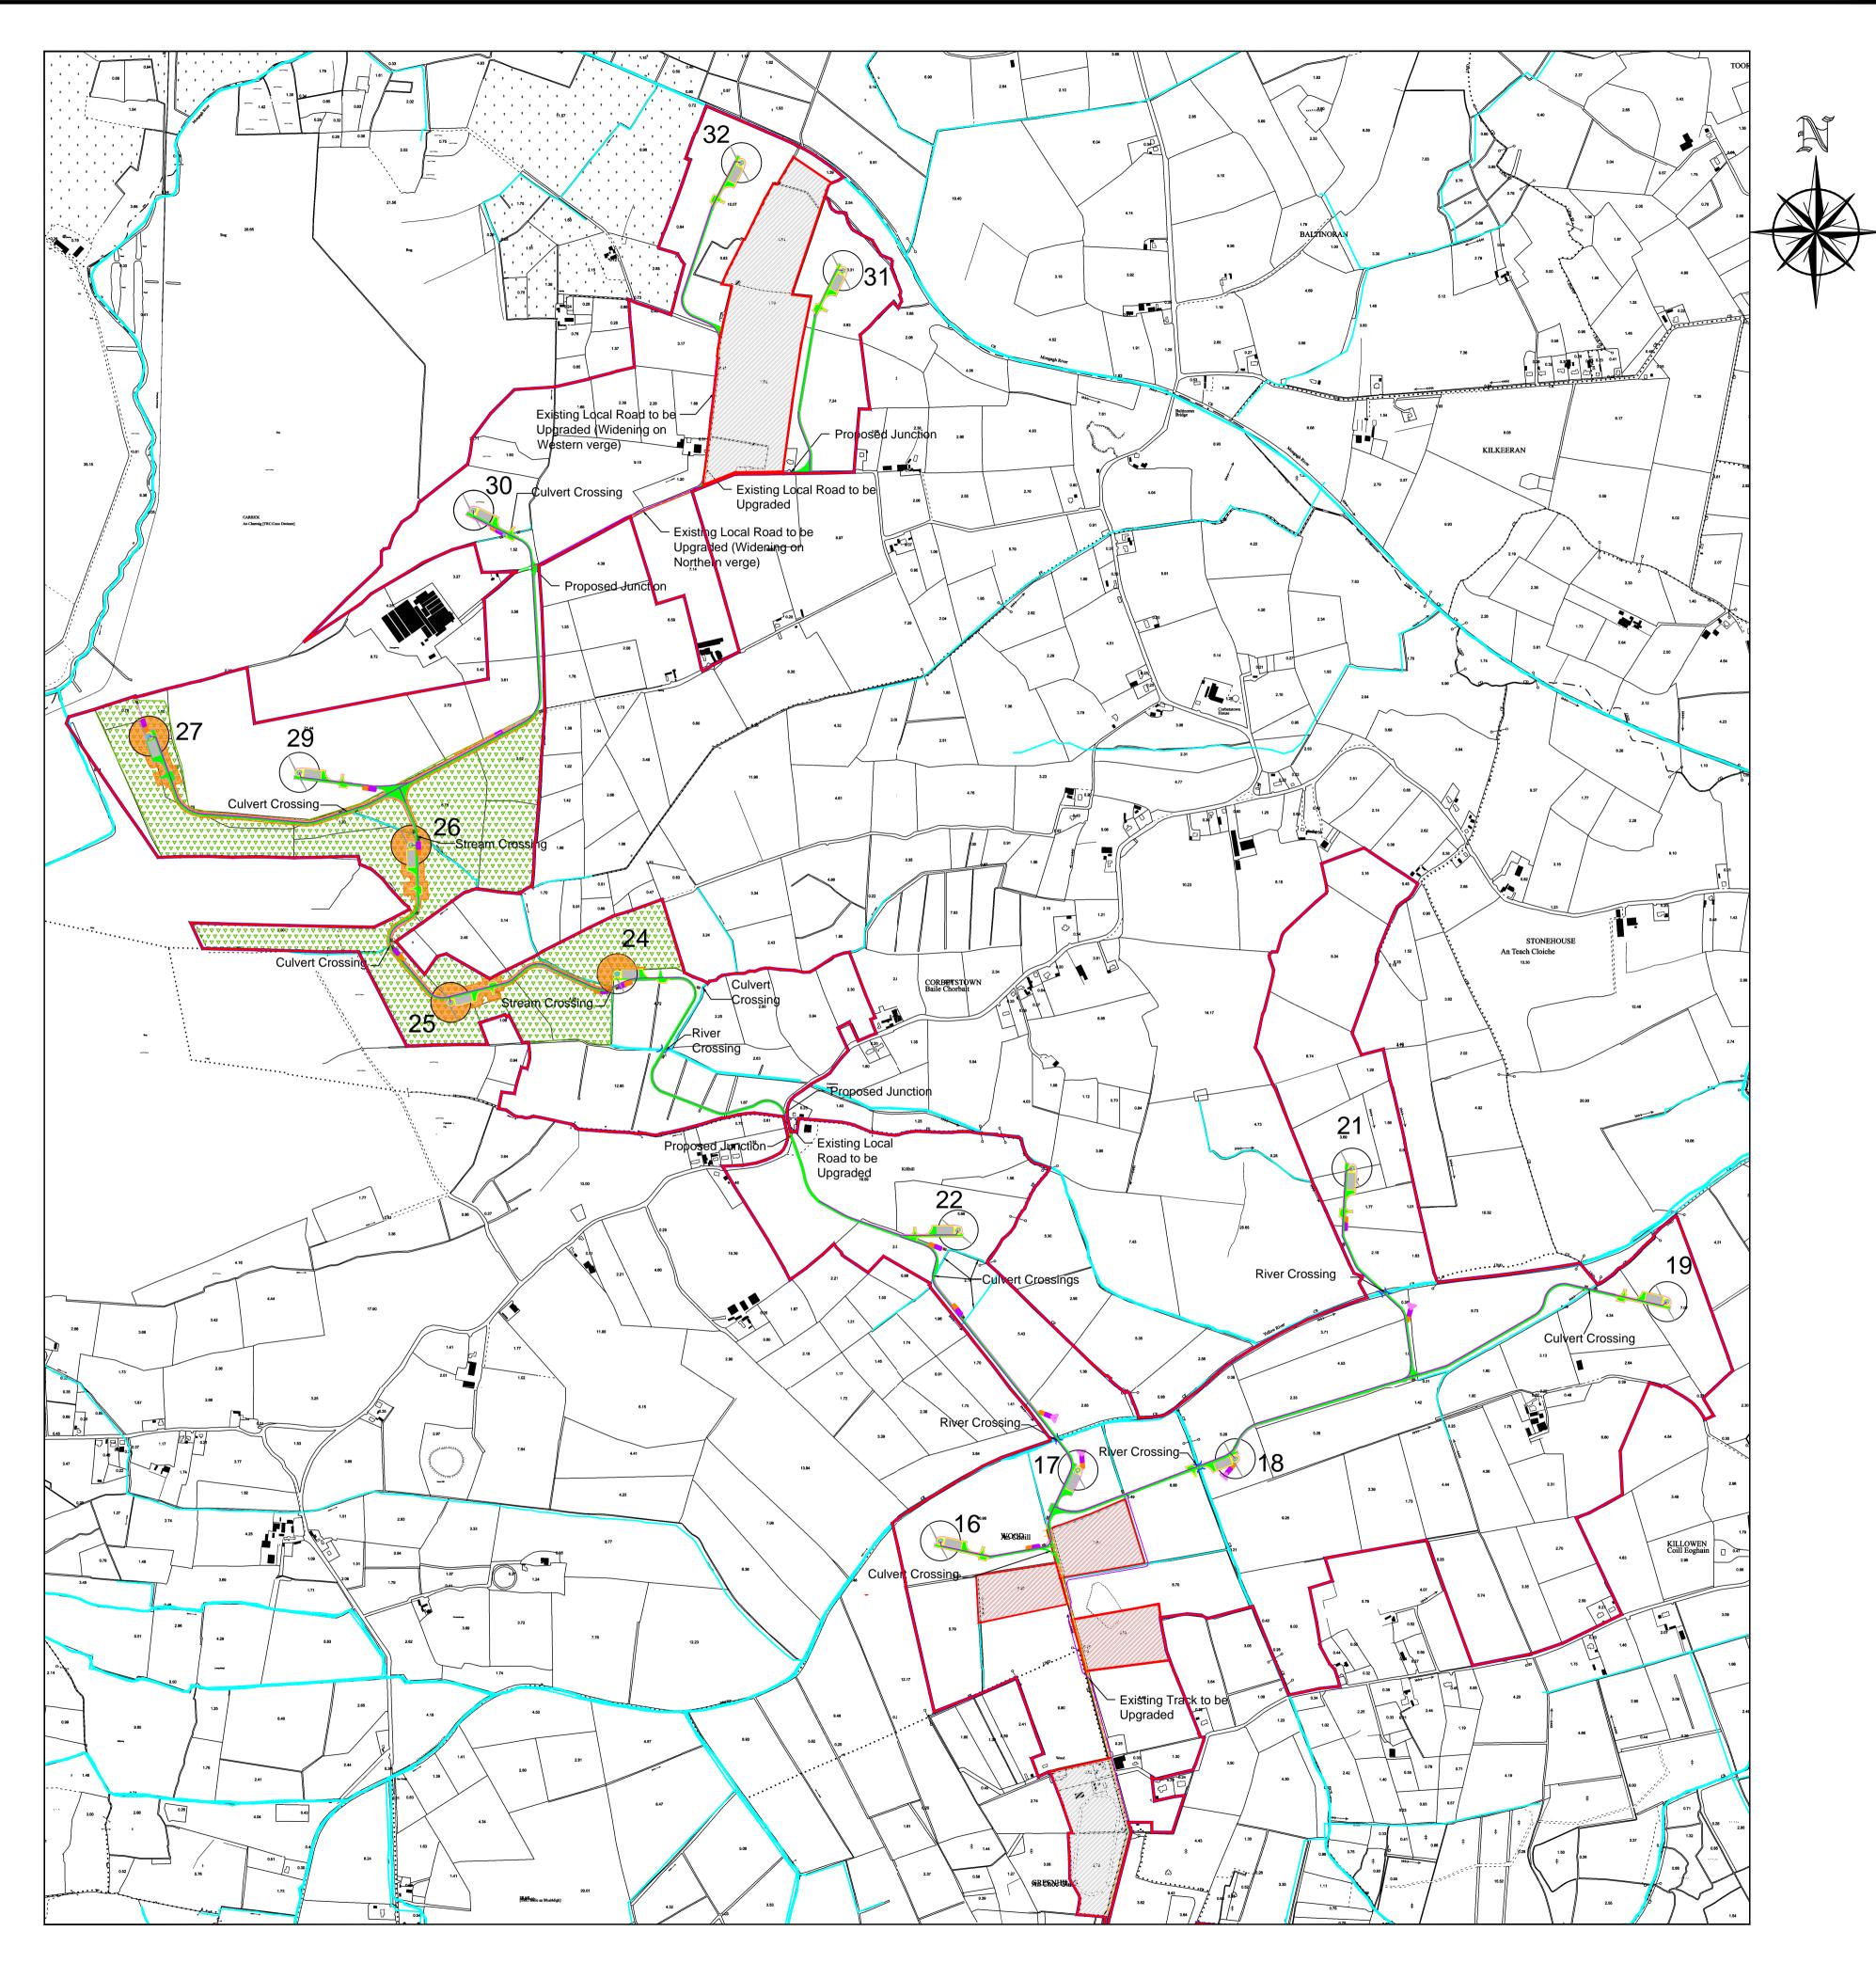

Reproduced from the Ordance Survey by Permission of the Government Licence No. EN 0002613 based on Map Reference OS0814, OS0816, OS1014 & OS1016 @ 1:50,000

| <u>Notes</u>                            |                                                                                        |
|-----------------------------------------|----------------------------------------------------------------------------------------|
|                                         | ISIONS ONLY TO BE TAKEN FROM THIS DRAWING.<br>TO BE CHECKED BY THE CONTRACTOR ON SITE. |
|                                         | E INFORMED OF ANY DISCREPANCIES BEFORE                                                 |
| ANY WORK COM<br>4. ALL LEVELS REF       | IMENCES.<br>FER TO ORDNANCE DATUM (MALIN HEAD).                                        |
| LEGEND:                                 |                                                                                        |
|                                         | Landholding Outline Shown Thus                                                         |
|                                         | Proposed Site Outline Shown Thus                                                       |
|                                         |                                                                                        |
|                                         | Third Party Lands Excluded from<br>Development Shown Thus                              |
|                                         | Proposed WTG & Hardstand & Turbine<br>Base Shown Thus                                  |
|                                         | Existing Track Shown Thus                                                              |
|                                         | Existing Track to Be Upgraded                                                          |
|                                         | Shown Thus<br>Proposed 5.5m Site Road Shown Thus                                       |
|                                         | Roadside Splays Shown Thus                                                             |
| +++++++++++++++++++++++++++++++++++++++ | Existing Hedgerow / Vegatation to be removed Shown Thus                                |
| _                                       | Existing Watercourse Shown Thus                                                        |
|                                         | Existing Land Drain Shown Thus                                                         |
|                                         | Proposed Wind farm Vegetated                                                           |
|                                         | Drainage Swale Shown Thus<br>Proposed Culverts Shown Thus                              |
|                                         | Proposed Culverts Snown Thus<br>Prop. Primary Stilling Pond Shown Thus                 |
|                                         | Prop. Secondary Stilling Pond Shown Thus                                               |
|                                         | Prop. Surface Water Drainage<br>& Buffered Outfall Shown Thus                          |
|                                         | Proposed Silt Trap Shown Thus                                                          |
|                                         | 33kV Underground Cable Shown                                                           |
| $\bigtriangledown \lor \lor \lor$       | -                                                                                      |
|                                         | Existing Forestry Shown Thus                                                           |
|                                         | Fell Area Shown Thus                                                                   |
| 1                                       | Freespan Bridge Crossing Shown<br>Thus                                                 |
| Day Madifia                             | by Dat                                                                                 |
| Rev. Modific                            | cations by Date                                                                        |
| Client<br>GREEN                         | WIND ENERGY GROUP.                                                                     |
|                                         |                                                                                        |
| Project                                 |                                                                                        |
|                                         | OW RIVER WIND FARM,<br>NTY OFFALY.                                                     |
| Stage                                   |                                                                                        |
| -                                       | INING - SECTION 2                                                                      |
| Title                                   |                                                                                        |
|                                         |                                                                                        |
| OVER                                    | ALL SITE LOCATION PLAN<br>SHEET 2 of 2                                                 |
|                                         |                                                                                        |
| Scale                                   |                                                                                        |
|                                         | 000 @ A1 & 1:20,000 @ A3                                                               |
| Surveyed                                | Prepared By Checked Date                                                               |
| GWE                                     | D. Guilfoyle N. Carr April 2014                                                        |
| © COPYRIGHT OF                          |                                                                                        |
|                                         | S O'DONOVAN &                                                                          |
| PARTNERS CONSULTING<br>ENGINEERS,       |                                                                                        |
| FINISKLIN                               |                                                                                        |
| SLIGO,                                  |                                                                                        |
| IRELAND.                                |                                                                                        |
| TEL. (0035371) 9<br>FAX. (0035371) 9    | 9161080.                                                                               |
| Email. info@jodir<br>Web. www.jodire    |                                                                                        |
|                                         |                                                                                        |
|                                         |                                                                                        |
| Job Ref:<br><b>4909</b>                 | Drawing Ref: Revision: <b>4909 - PL - S2 -103</b>                                      |