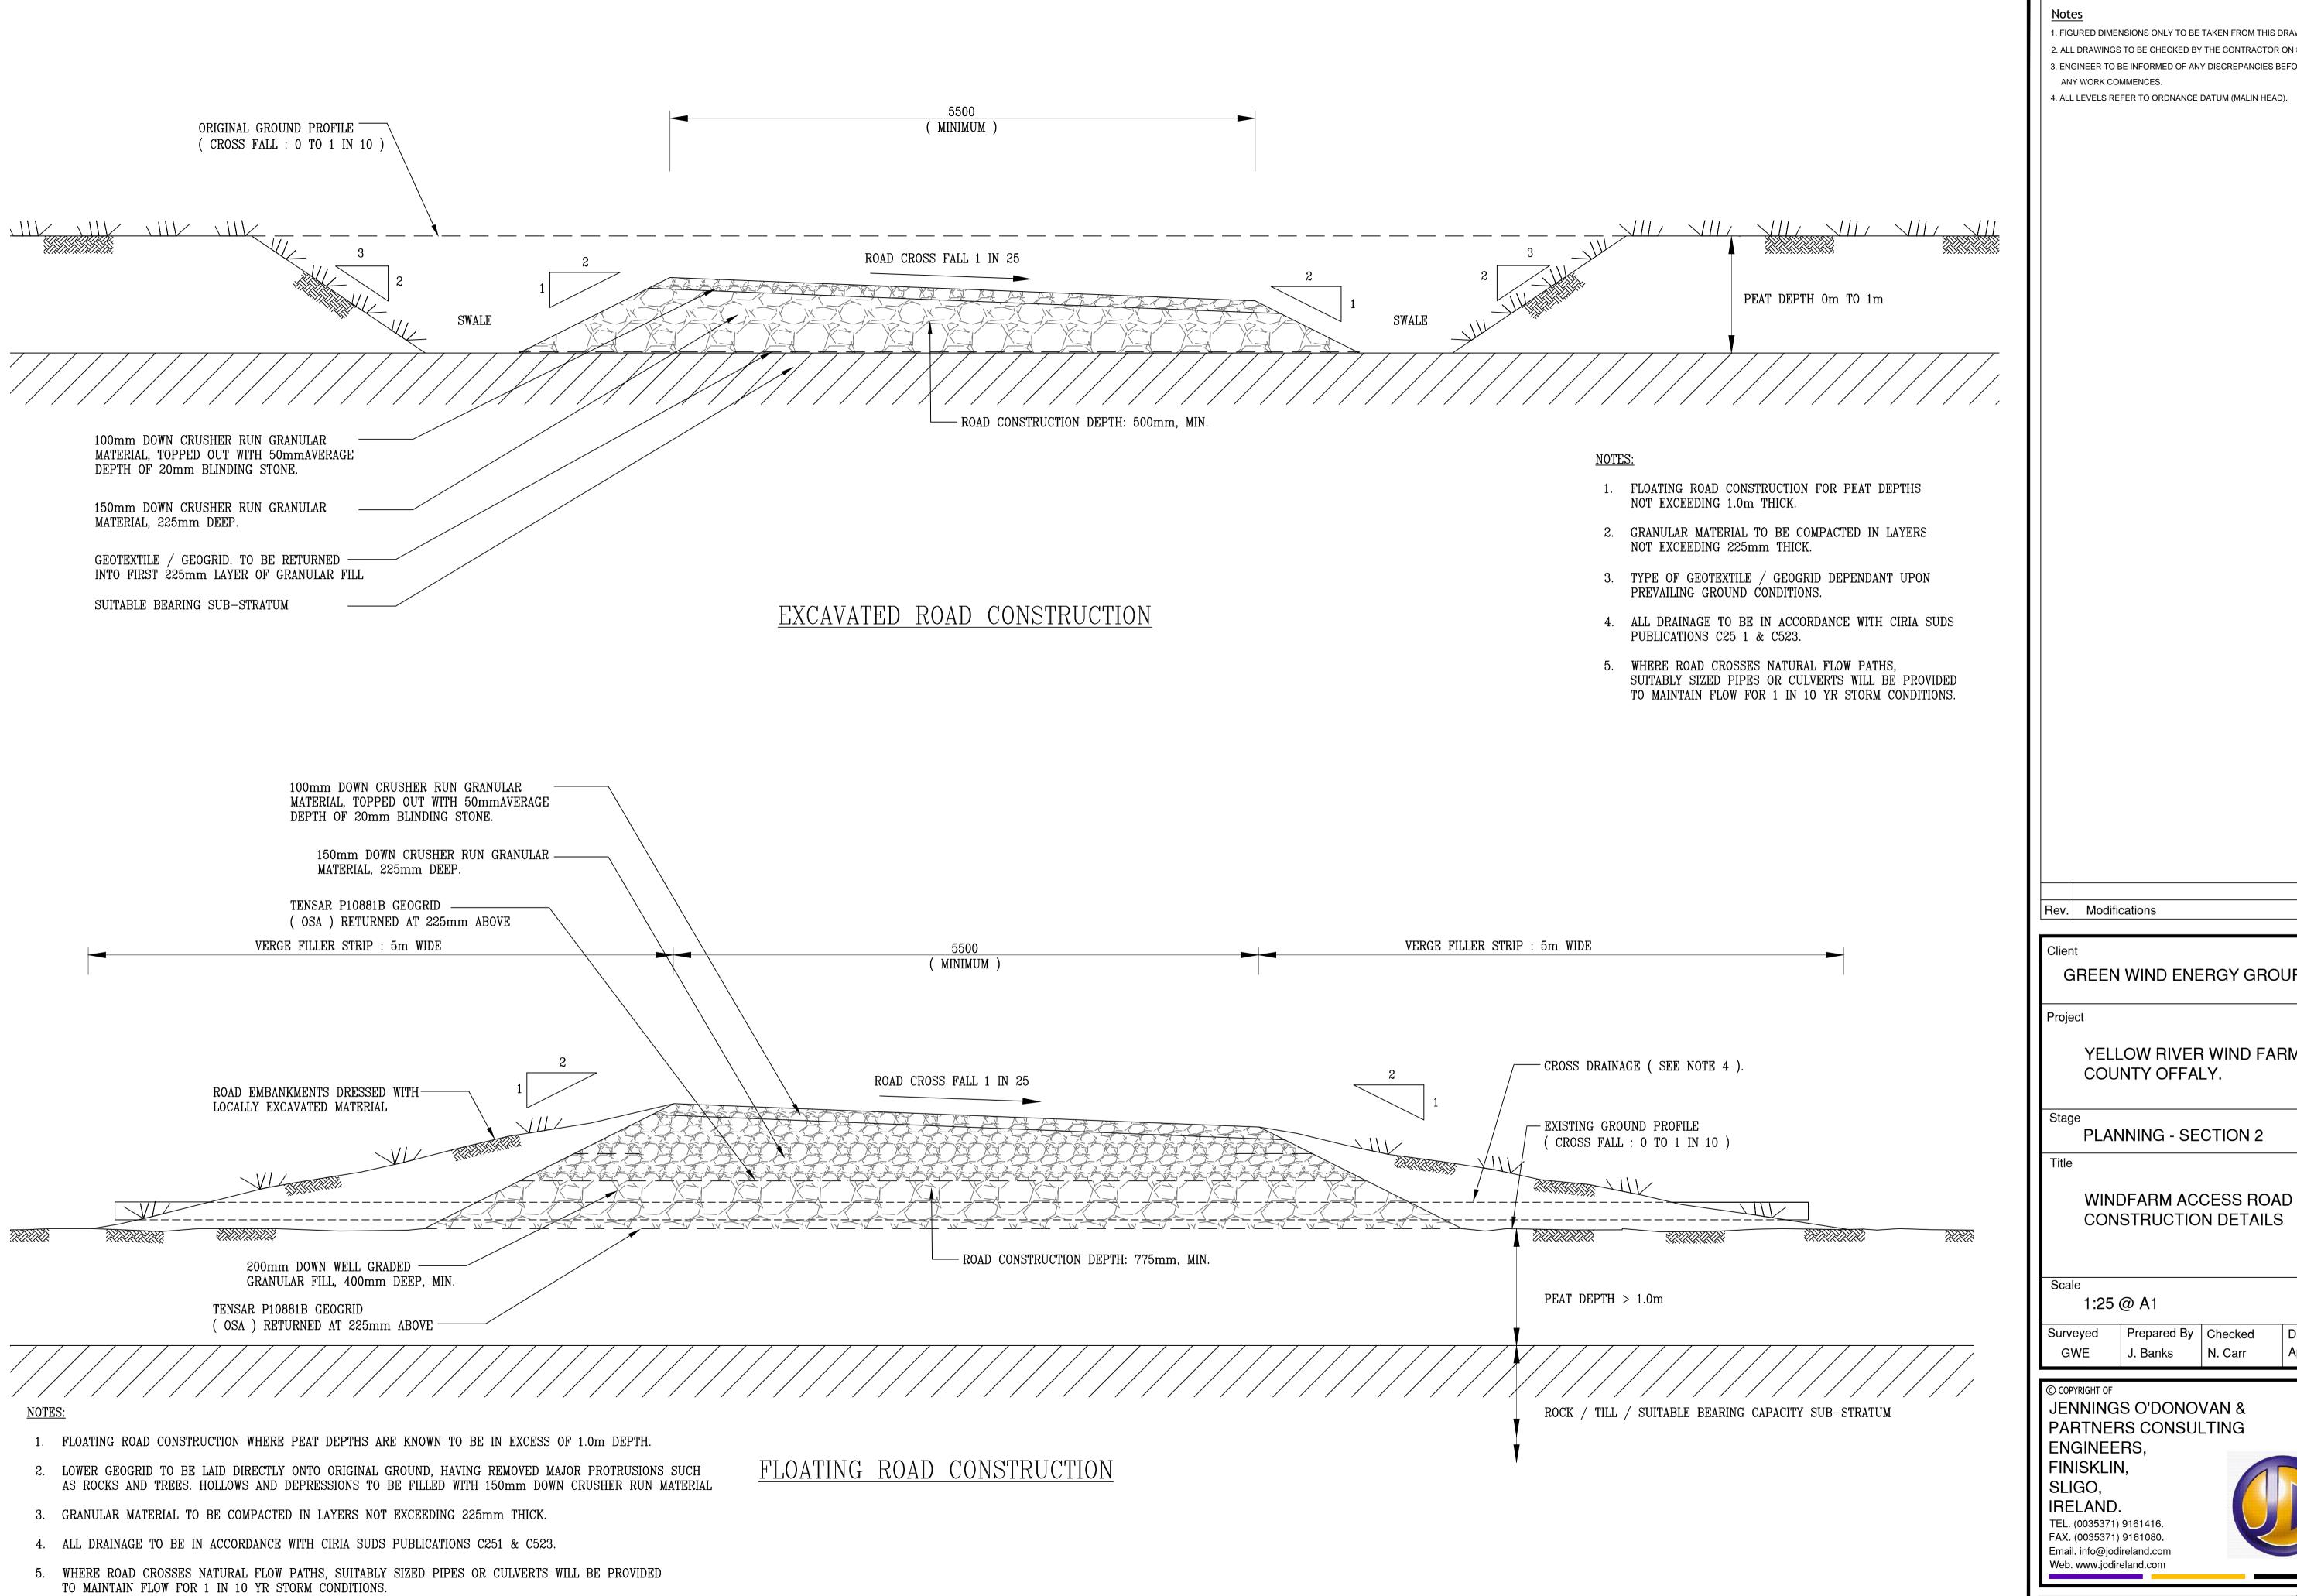

1. FIGURED DIMENSIONS ONLY TO BE TAKEN FROM THIS DRAWING.

2. ALL DRAWINGS TO BE CHECKED BY THE CONTRACTOR ON SITE

3. ENGINEER TO BE INFORMED OF ANY DISCREPANCIES BEFORE

4. ALL LEVELS REFER TO ORDNANCE DATUM (MALIN HEAD).

Rev. Modifications by Date GREEN WIND ENERGY GROUP. YELLOW RIVER WIND FARM, COUNTY OFFALY. PLANNING - SECTION 2

CONSTRUCTION DETAILS

1:25 @ A1

Prepared By | Checked J. Banks N. Carr

Date

April 2014 © COPYRIGHT OF JENNINGS O'DONOVAN & PARTNERS CONSULTING

ENGINEERS. FINISKLIN, SLIGO, IRELAND. TEL. (0035371) 9161416. FAX. (0035371) 9161080.

Email. info@jodireland.com Web. www.jodireland.com

Job Ref: Drawing Ref: 4909 - PL - S2 - 501