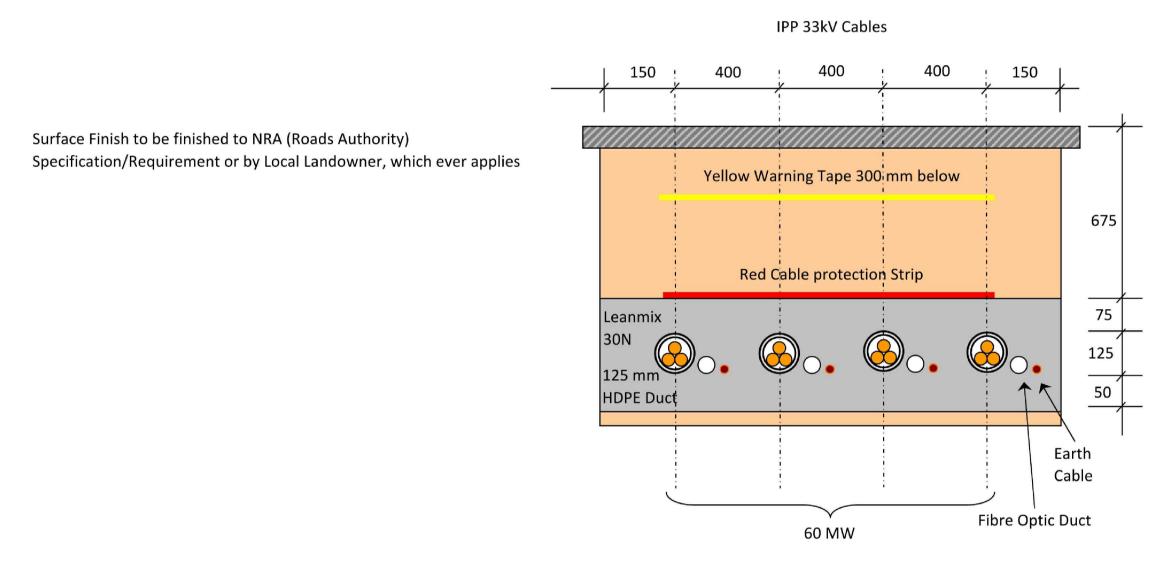

Section "X-X" - 3 No. 33kV Cable Ducts (36MW) - In Road - Between Turbine T1-T12 & Proposed Substation

Section "Y-Y" - 4 No. 33kV Cable Ducts (60MW) - In Road - Between Turbine T13-T32 & Proposed Substation