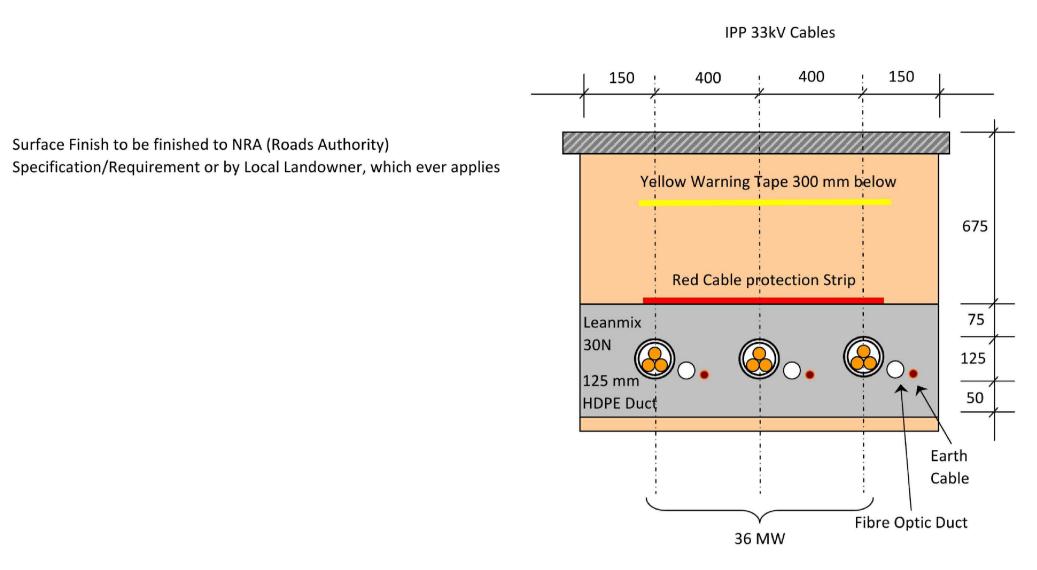

Section "X-X" - 3 No. 33kV Cable Ducts (36MW) - In Road - Between Turbine T1-T12 & Proposed Substation

Section "Y-Y" - 4 No. 33kV Cable Ducts (60MW) - In Road - Between Turbine T13-T32 & Proposed Substation