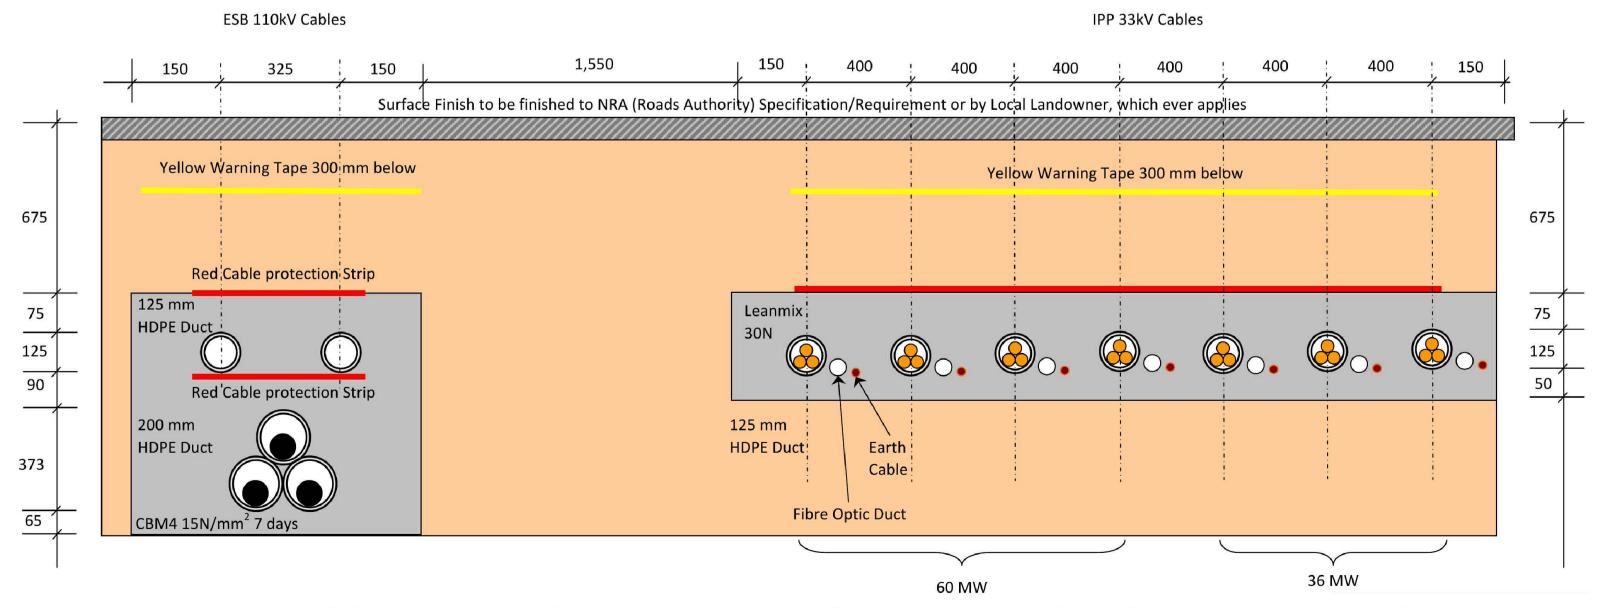

Section "Z-Z" - 7 No. 33kV Cable Ducts (96MW) & 1 No. 110kV Trafoil Arrangement - In Road - Proposed Substation Access Road

1. FIGURED DIMENSIONS ONLY TO BE TAKEN FROM THIS DRAWING. 2. ALL DRAWINGS TO BE CHECKED BY THE CONTRACTOR ON SITE. 3. ENGINEER TO BE INFORMED OF ANY DISCREPANCIES BEFORE ANY WORK COMMENCES. 4. ALL LEVELS REFER TO ORDNANCE DATUM (MALIN HEAD).