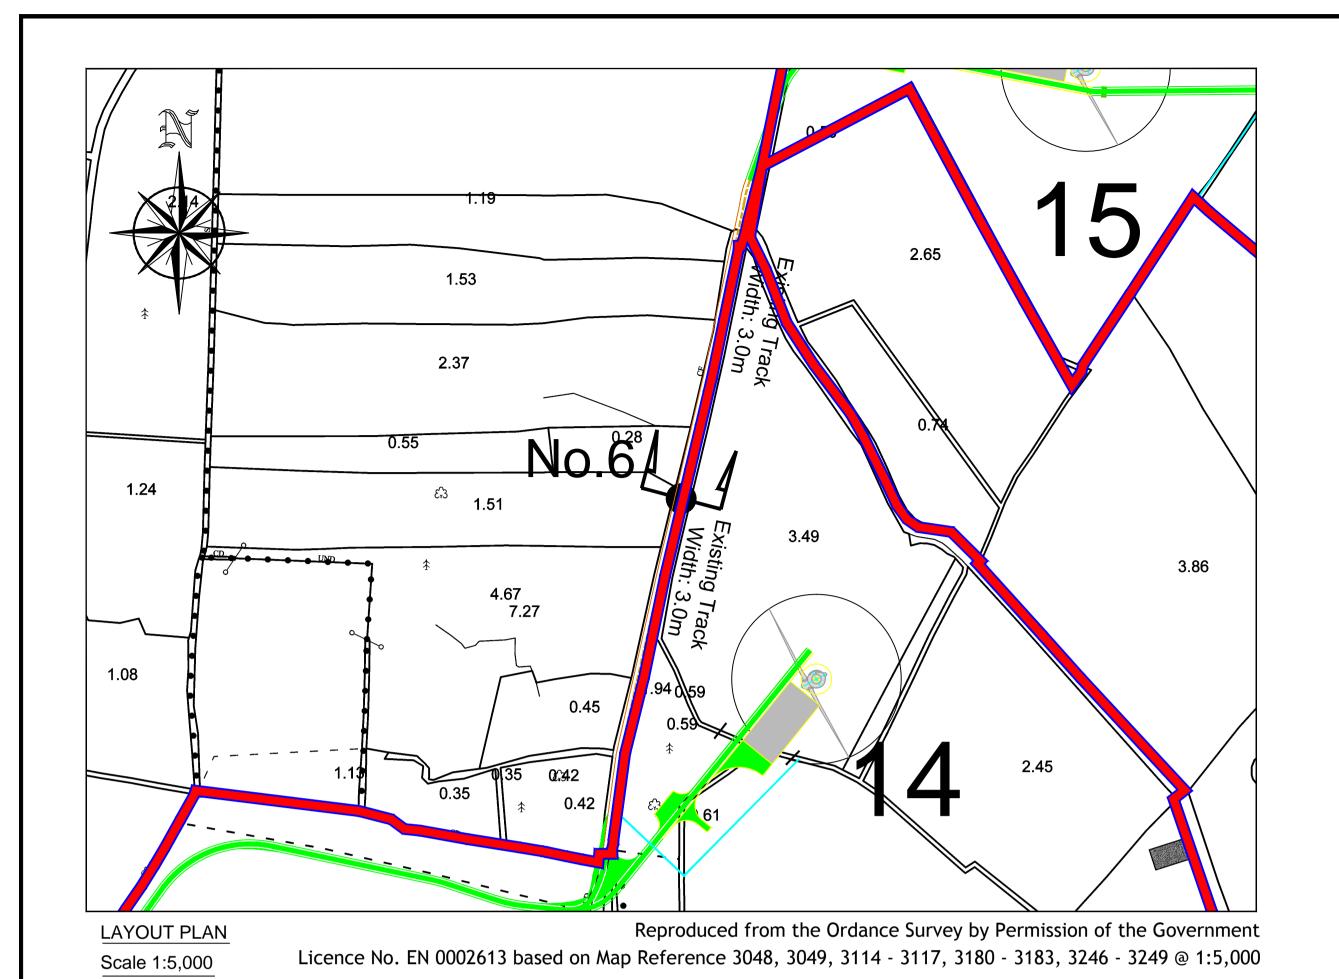

## LEGEND:

Landholding Outline Shown Thus...

Proposed WTG & Hardstand & Turbine Base Shown Thus..

Existing Track Shown Thus...

Existing Track to Be Upgraded Shown Thus...

Proposed Site Road Shown Thus...

DG 04/14 by Date Further Information Rev. Modifications

GREEN WIND ENERGY GROUP.

YELLOW RIVER WIND FARM, COUNTY OFFALY.

HAUL ROUTE ASSESSMENT

HAUL ROUTE-ROAD CROSS SECTION No.6

1:5,000 & 1:50@ A3

Surveyed Prepared By Checked D. Guilfoyle D. Kiely June 2013

© COPYRIGHT OF JENNINGS O'DONOVAN & PARTNERS CONSULTING ENGINEERS, FINISKLIN, SLIGO,