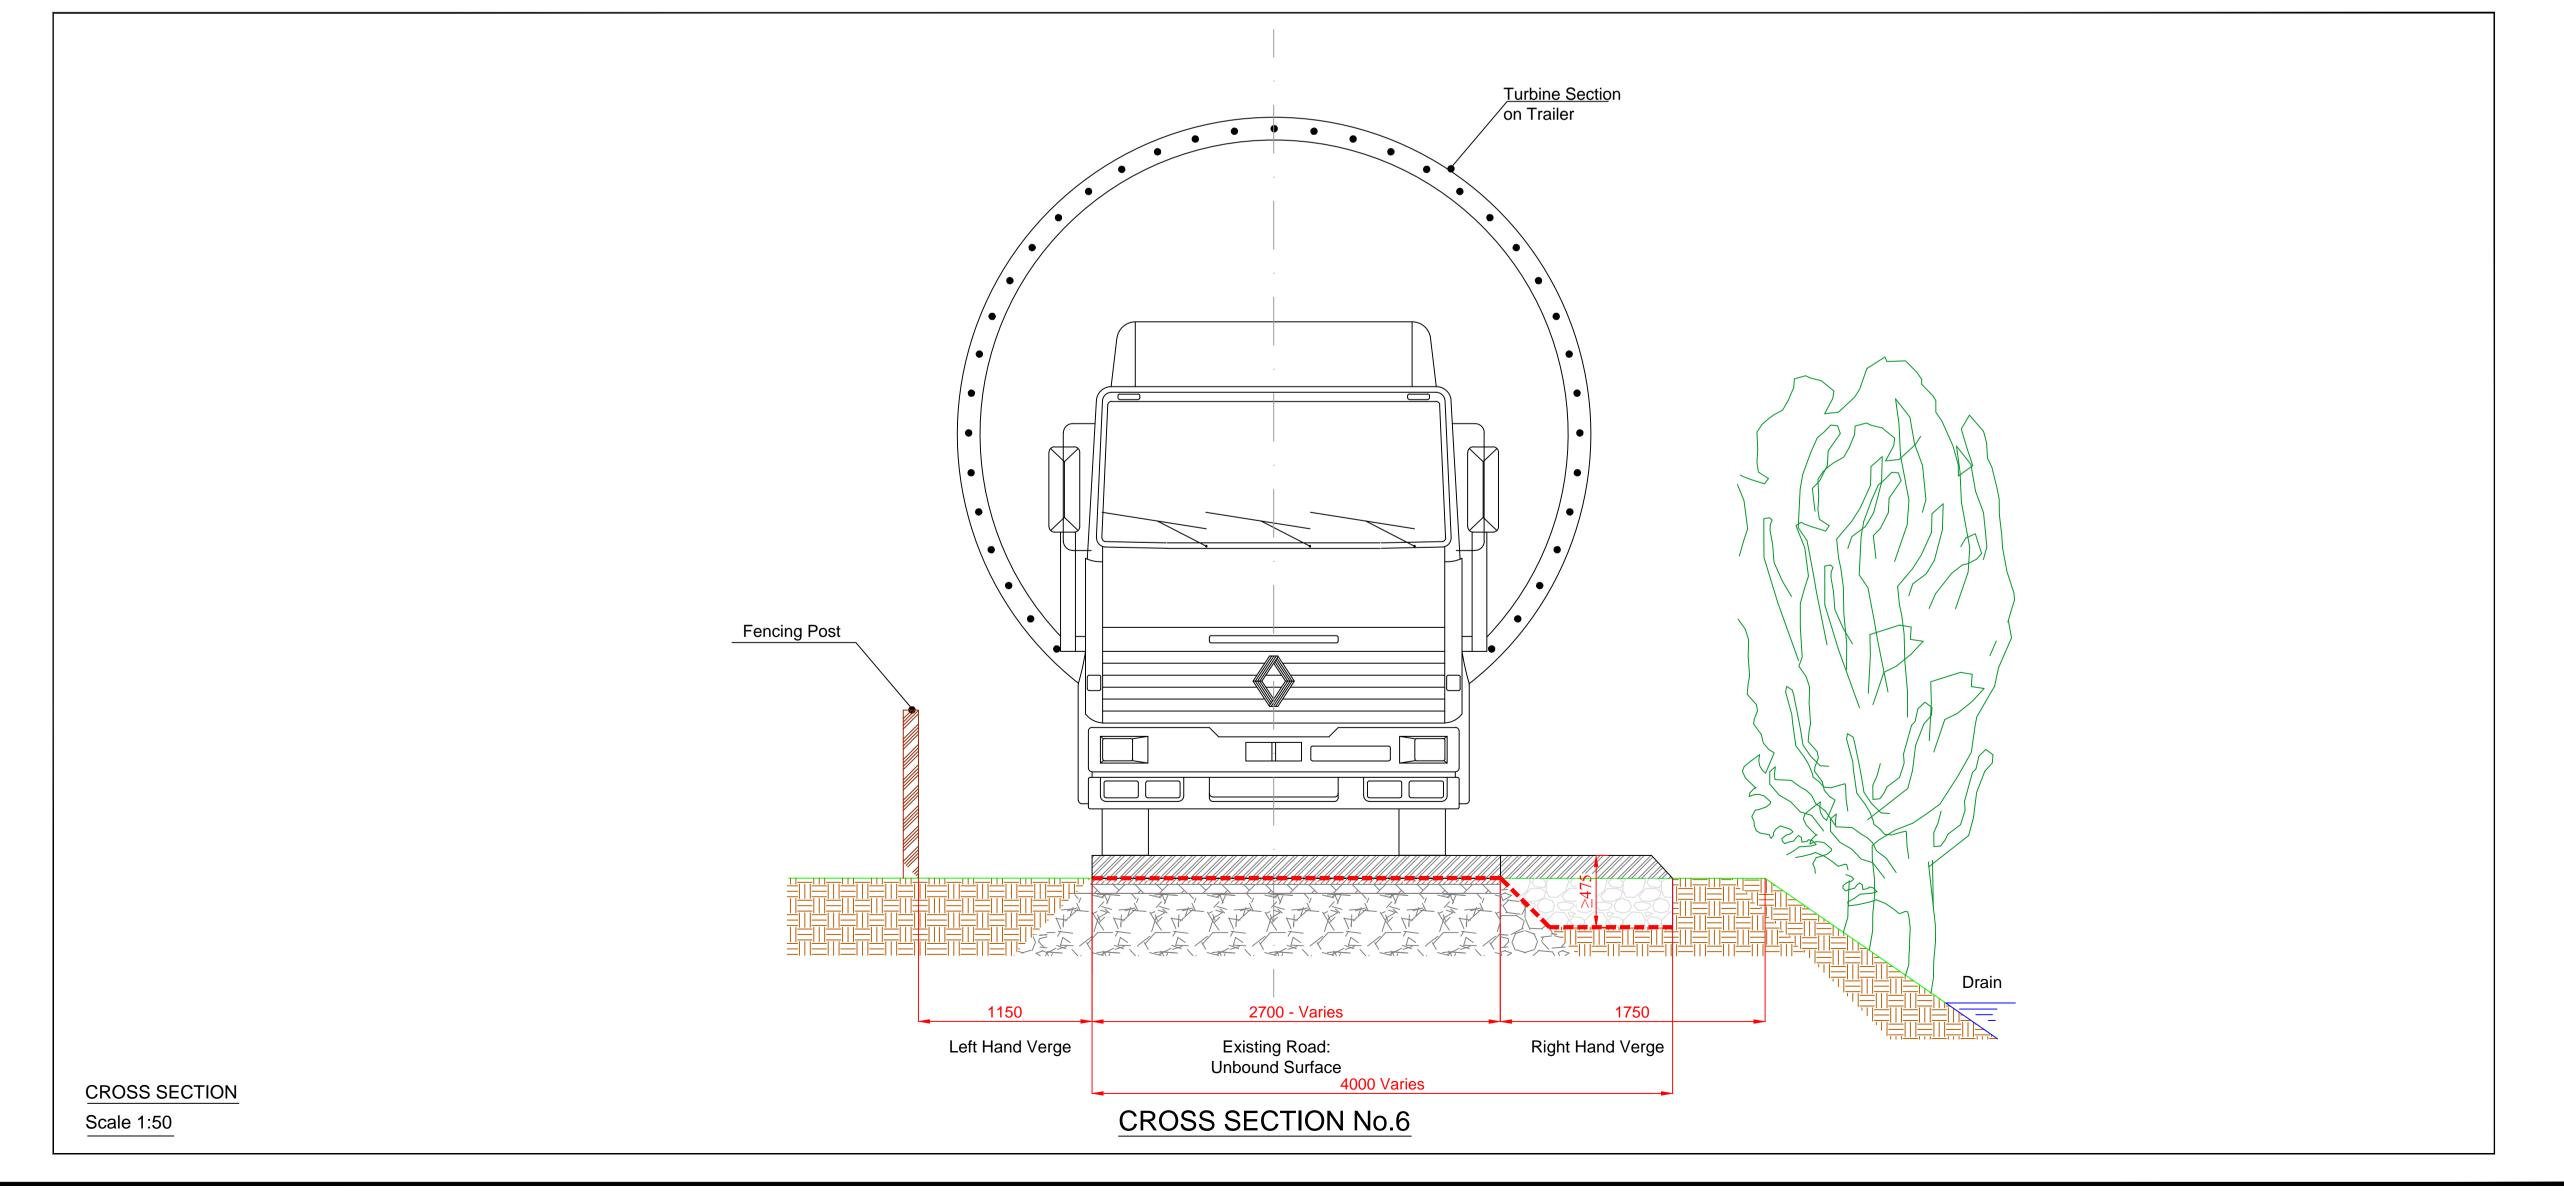

- 1. FIGURED DIMENSIONS ONLY TO BE TAKEN FROM THIS DRAWING.
- 2. ALL DRAWINGS TO BE CHECKED BY THE CONTRACTOR ON SITE. 3. ENGINEER TO BE INFORMED OF ANY DISCREPANCIES BEFORE
- ANY WORK COMMENCES.
- 4. ALL LEVELS REFER TO ORDNANCE DATUM (MALIN HEAD).

GREEN WIND ENERGY GROUP.

YELLOW RIVER WIND FARM, COUNTY OFFALY.

HAUL ROUTE ASSESSMENT

HAUL ROUTE-ROAD CROSS SECTION No.6

1:5,000 & 1:50@ A3

Surveyed Prepared By Checked D. Guilfoyle D. Kiely June 2013

© COPYRIGHT OF JENNINGS O'DONOVAN & PARTNERS CONSULTING ENGINEERS, FINISKLIN, SLIGO,