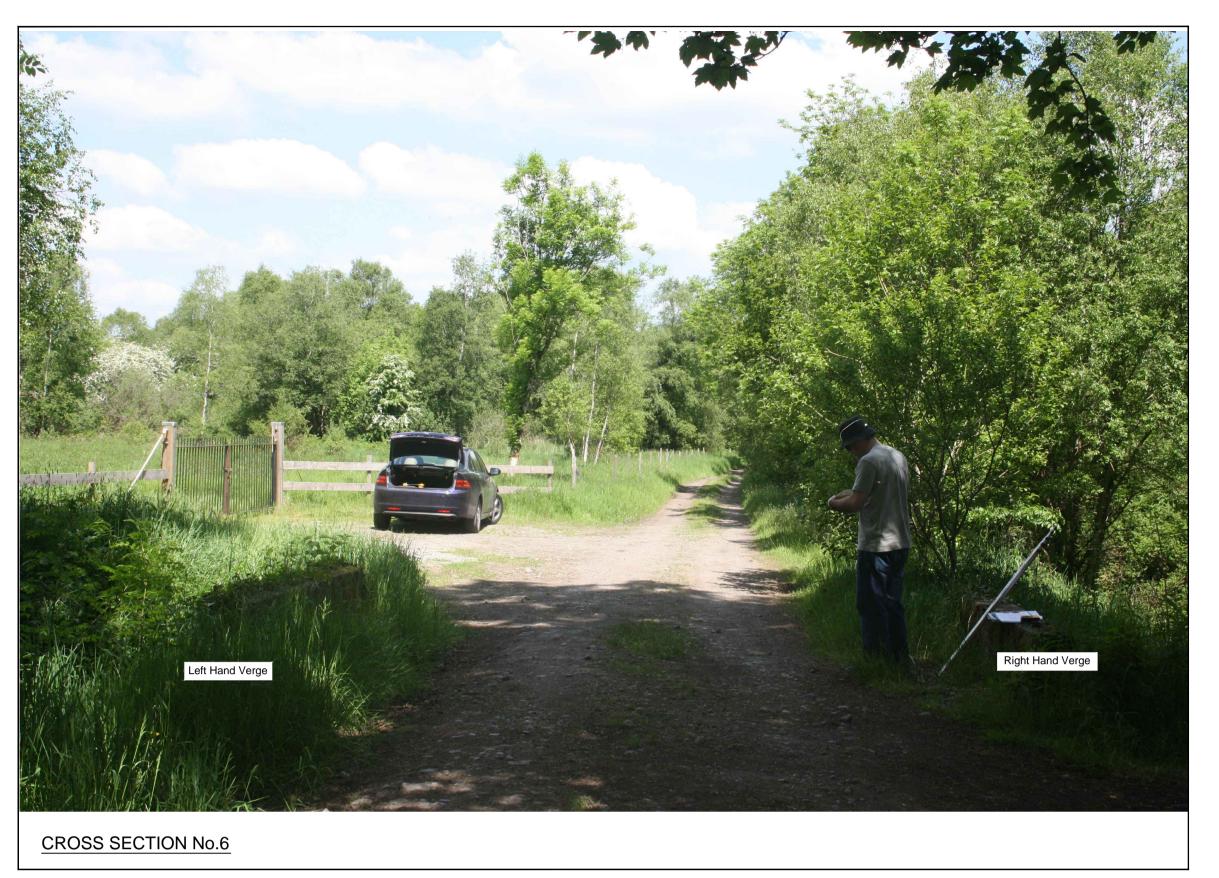

GREEN WIND ENERGY GROUP.

YELLOW RIVER WIND FARM, COUNTY OFFALY.

HAUL ROUTE ASSESSMENT

HAUL ROUTE-ROAD CROSS SECTION No.6

1:5,000 & 1:50@ A3

Surveyed Prepared By Checked D. Guilfoyle D. Kiely June 2013

© COPYRIGHT OF JENNINGS O'DONOVAN & PARTNERS CONSULTING ENGINEERS, FINISKLIN, SLIGO,