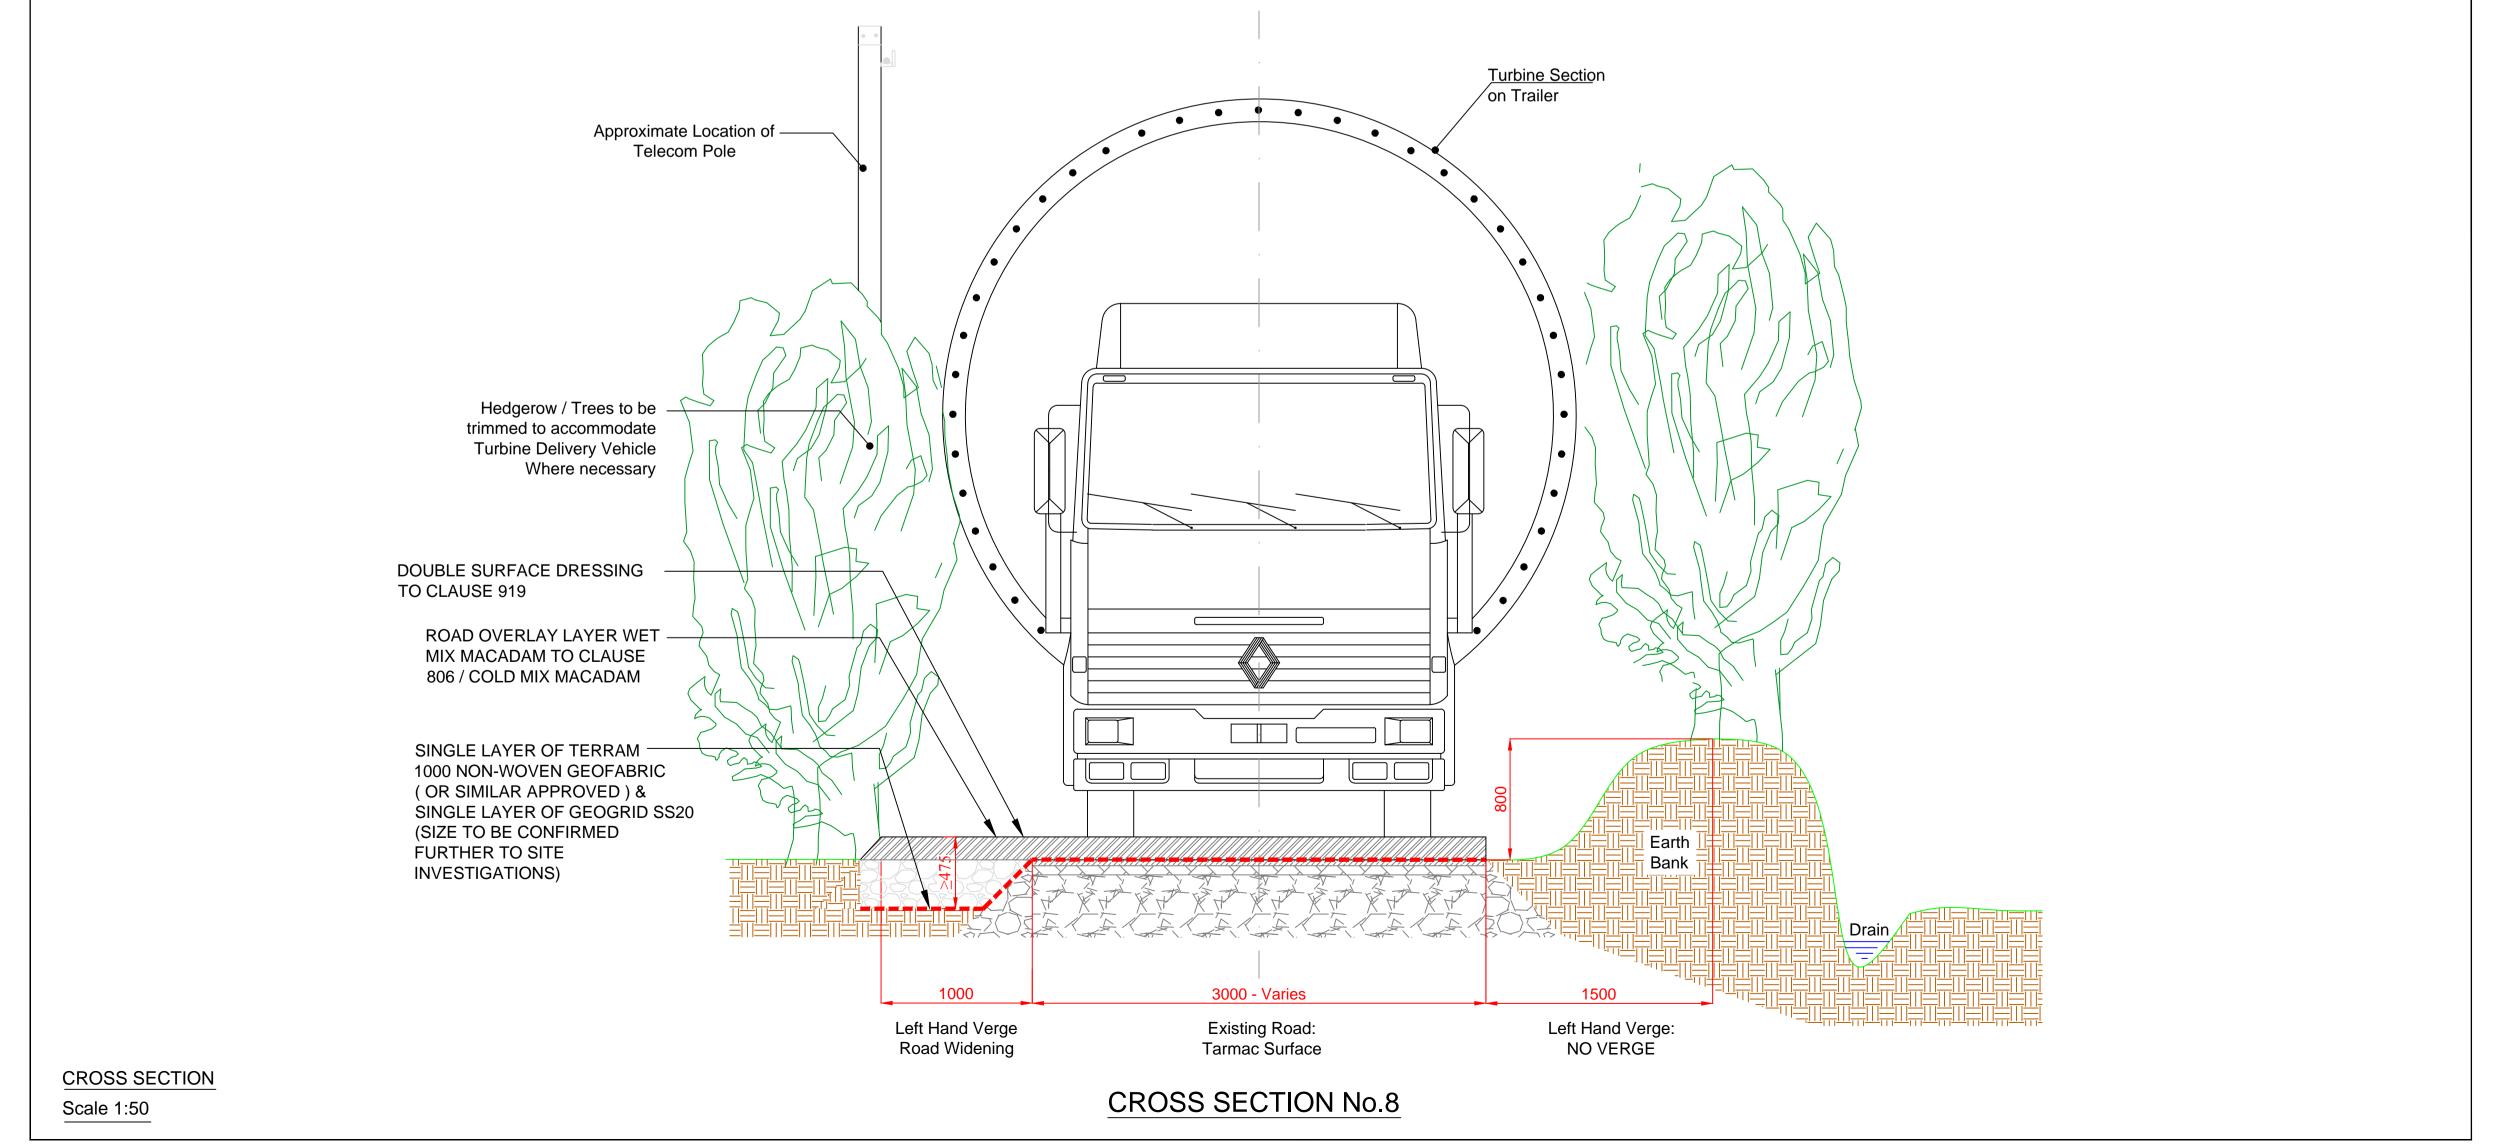

YELLOW RIVER WIND FARM, COUNTY OFFALY.

Stage

HAUL ROUTE ASSESSMENT

Title

HAUL ROUTE-ROAD CROSS SECTION No.8

Scale

1:5,000 & 1:50@ A3

Surveyed Prepared By Checked Date
D. Guilfoyle D. Kiely June 2013