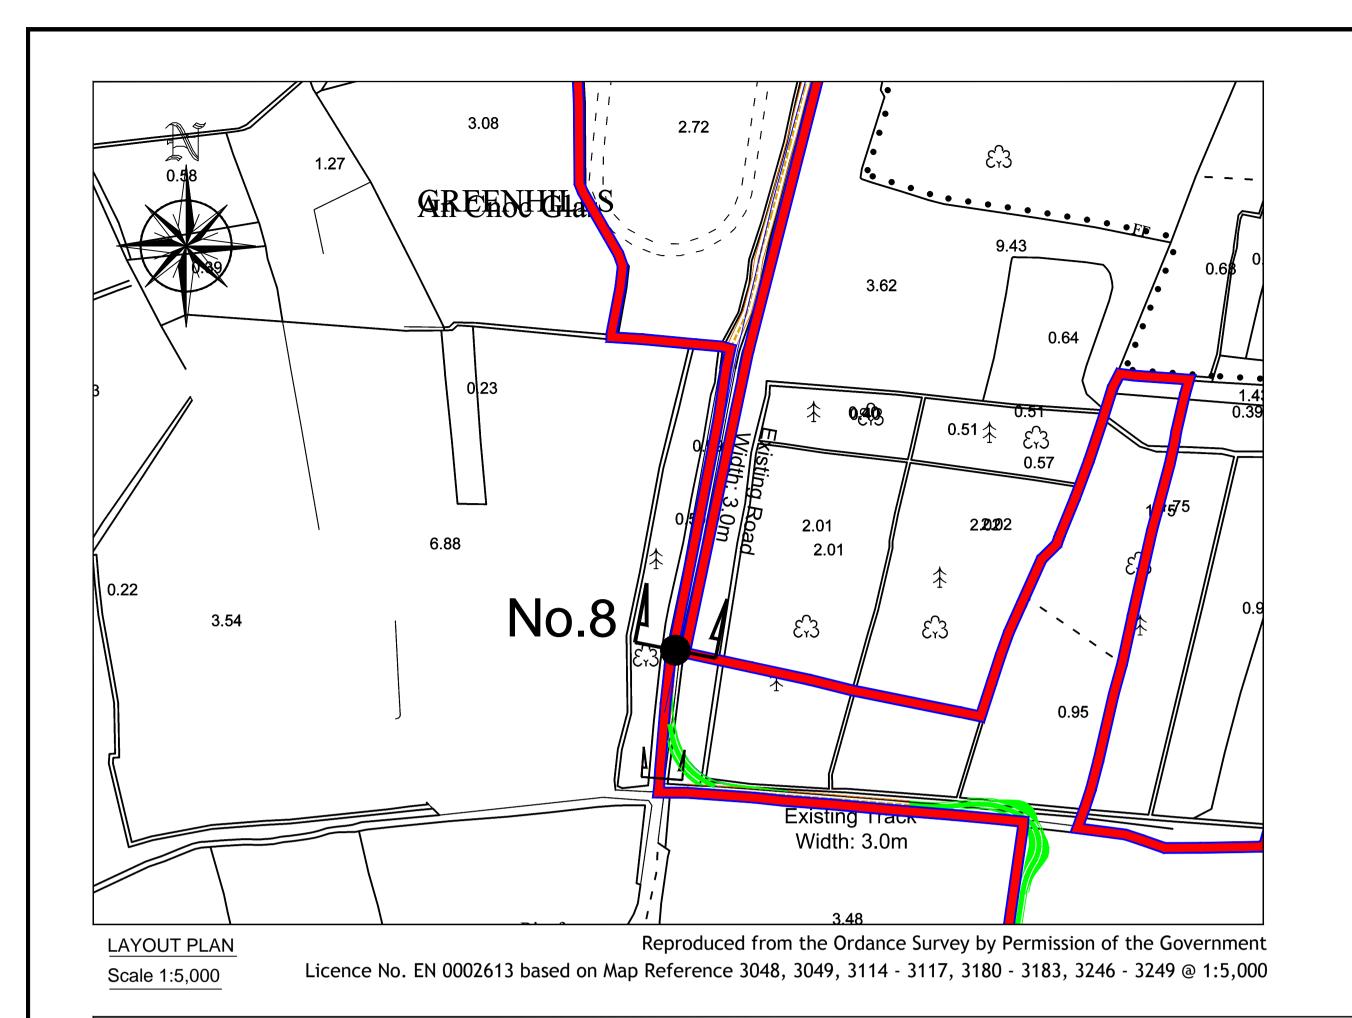

## N

- 1. FIGURED DIMENSIONS ONLY TO BE TAKEN FROM THIS DRAWING.
- 2. ALL DRAWINGS TO BE CHECKED BY THE CONTRACTOR ON SITE.3. ENGINEER TO BE INFORMED OF ANY DISCREPANCIES BEFORE
- 4. ALL LEVELS REFER TO ORDNANCE DATUM (MALIN HEAD).

## LEGEND:

Landholding Outline Shown Thus...

ANY WORK COMMENCES.

Proposed Site Outline Shown Thus...

Proposed WTG & Hardstand & Turbine Base Shown Thus..

Existing Track Shown Thus...

Existing Track to Be Upgraded

Shown Thus...

Proposed Site Road Shown Thus...

DG 04/14 by Date

Clien

GREEN WIND ENERGY GROUP.

**Further Information** 

Modifications

Project

YELLOW RIVER WIND FARM, COUNTY OFFALY.

Stage

HAUL ROUTE ASSESSMENT

Title

HAUL ROUTE-ROAD CROSS SECTION No.8

Scale

1:5,000 & 1:50@ A3

Surveyed Prepared By Checked Date
D. Guilfoyle D. Kiely June 2013