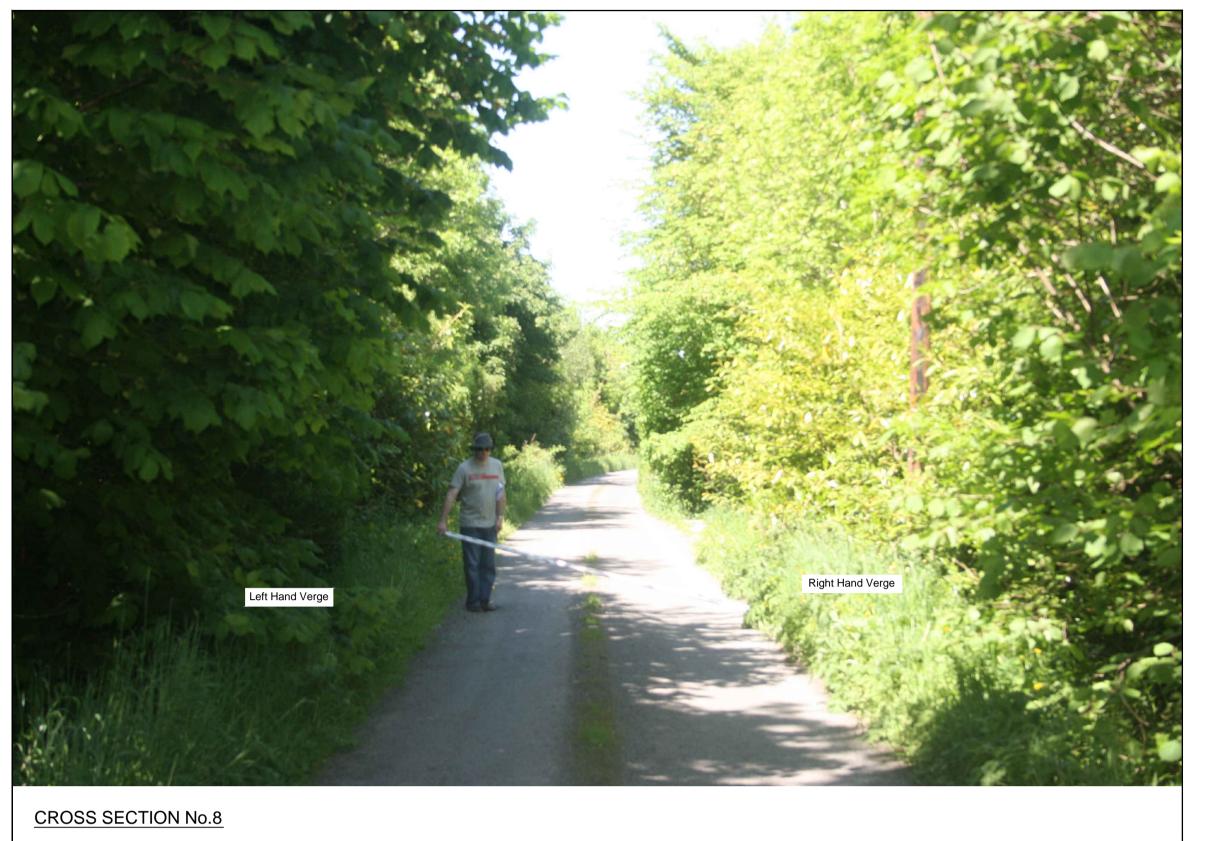

YELLOW RIVER WIND FARM, COUNTY OFFALY.

Stage

HAUL ROUTE ASSESSMENT

Title

HAUL ROUTE-ROAD CROSS SECTION No.8

Scale

1:5,000 & 1:50@ A3

Surveyed Prepared By Checked Date
D. Guilfoyle D. Kiely June 2013