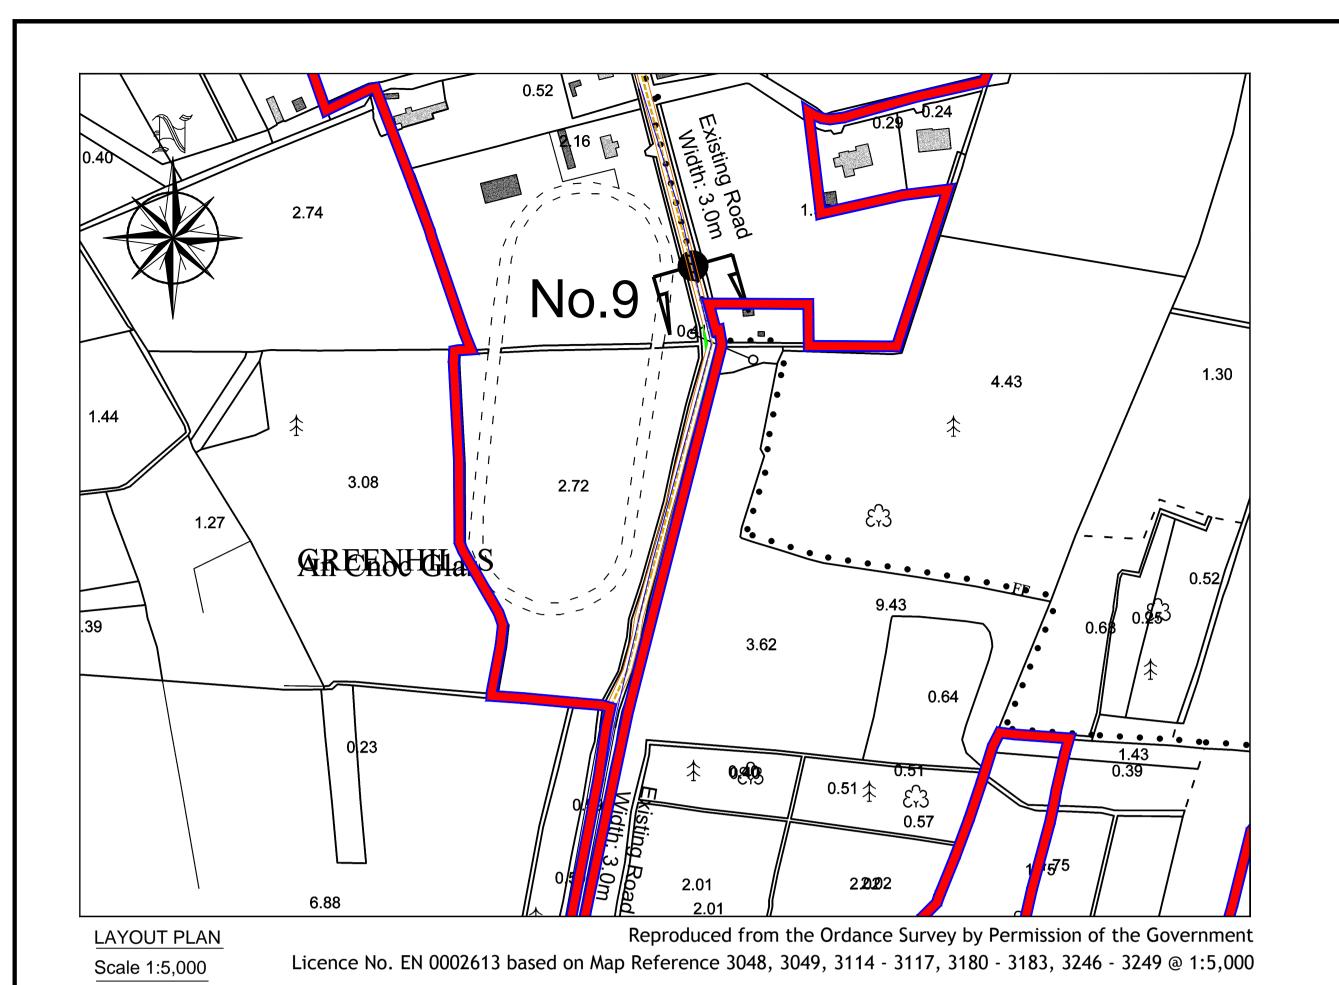

LEGEND:

Landholding Outline Shown Thus...

Base Shown Thus..

Proposed Site Outline Shown Thus... Proposed WTG & Hardstand & Turbine

Existing Track Shown Thus...

Existing Track to Be Upgraded Shown Thus...

Proposed Site Road Shown Thus...

DG 04/14 by Date **Further Information** Modifications

GREEN WIND ENERGY GROUP.

YELLOW RIVER WIND FARM, COUNTY OFFALY.

HAUL ROUTE ASSESSMENT

HAUL ROUTE-ROAD CROSS SECTION No.9

1:5,000 & 1:50@ A3

Surveyed Prepared By Checked D. Guilfoyle D. Kiely June 2013