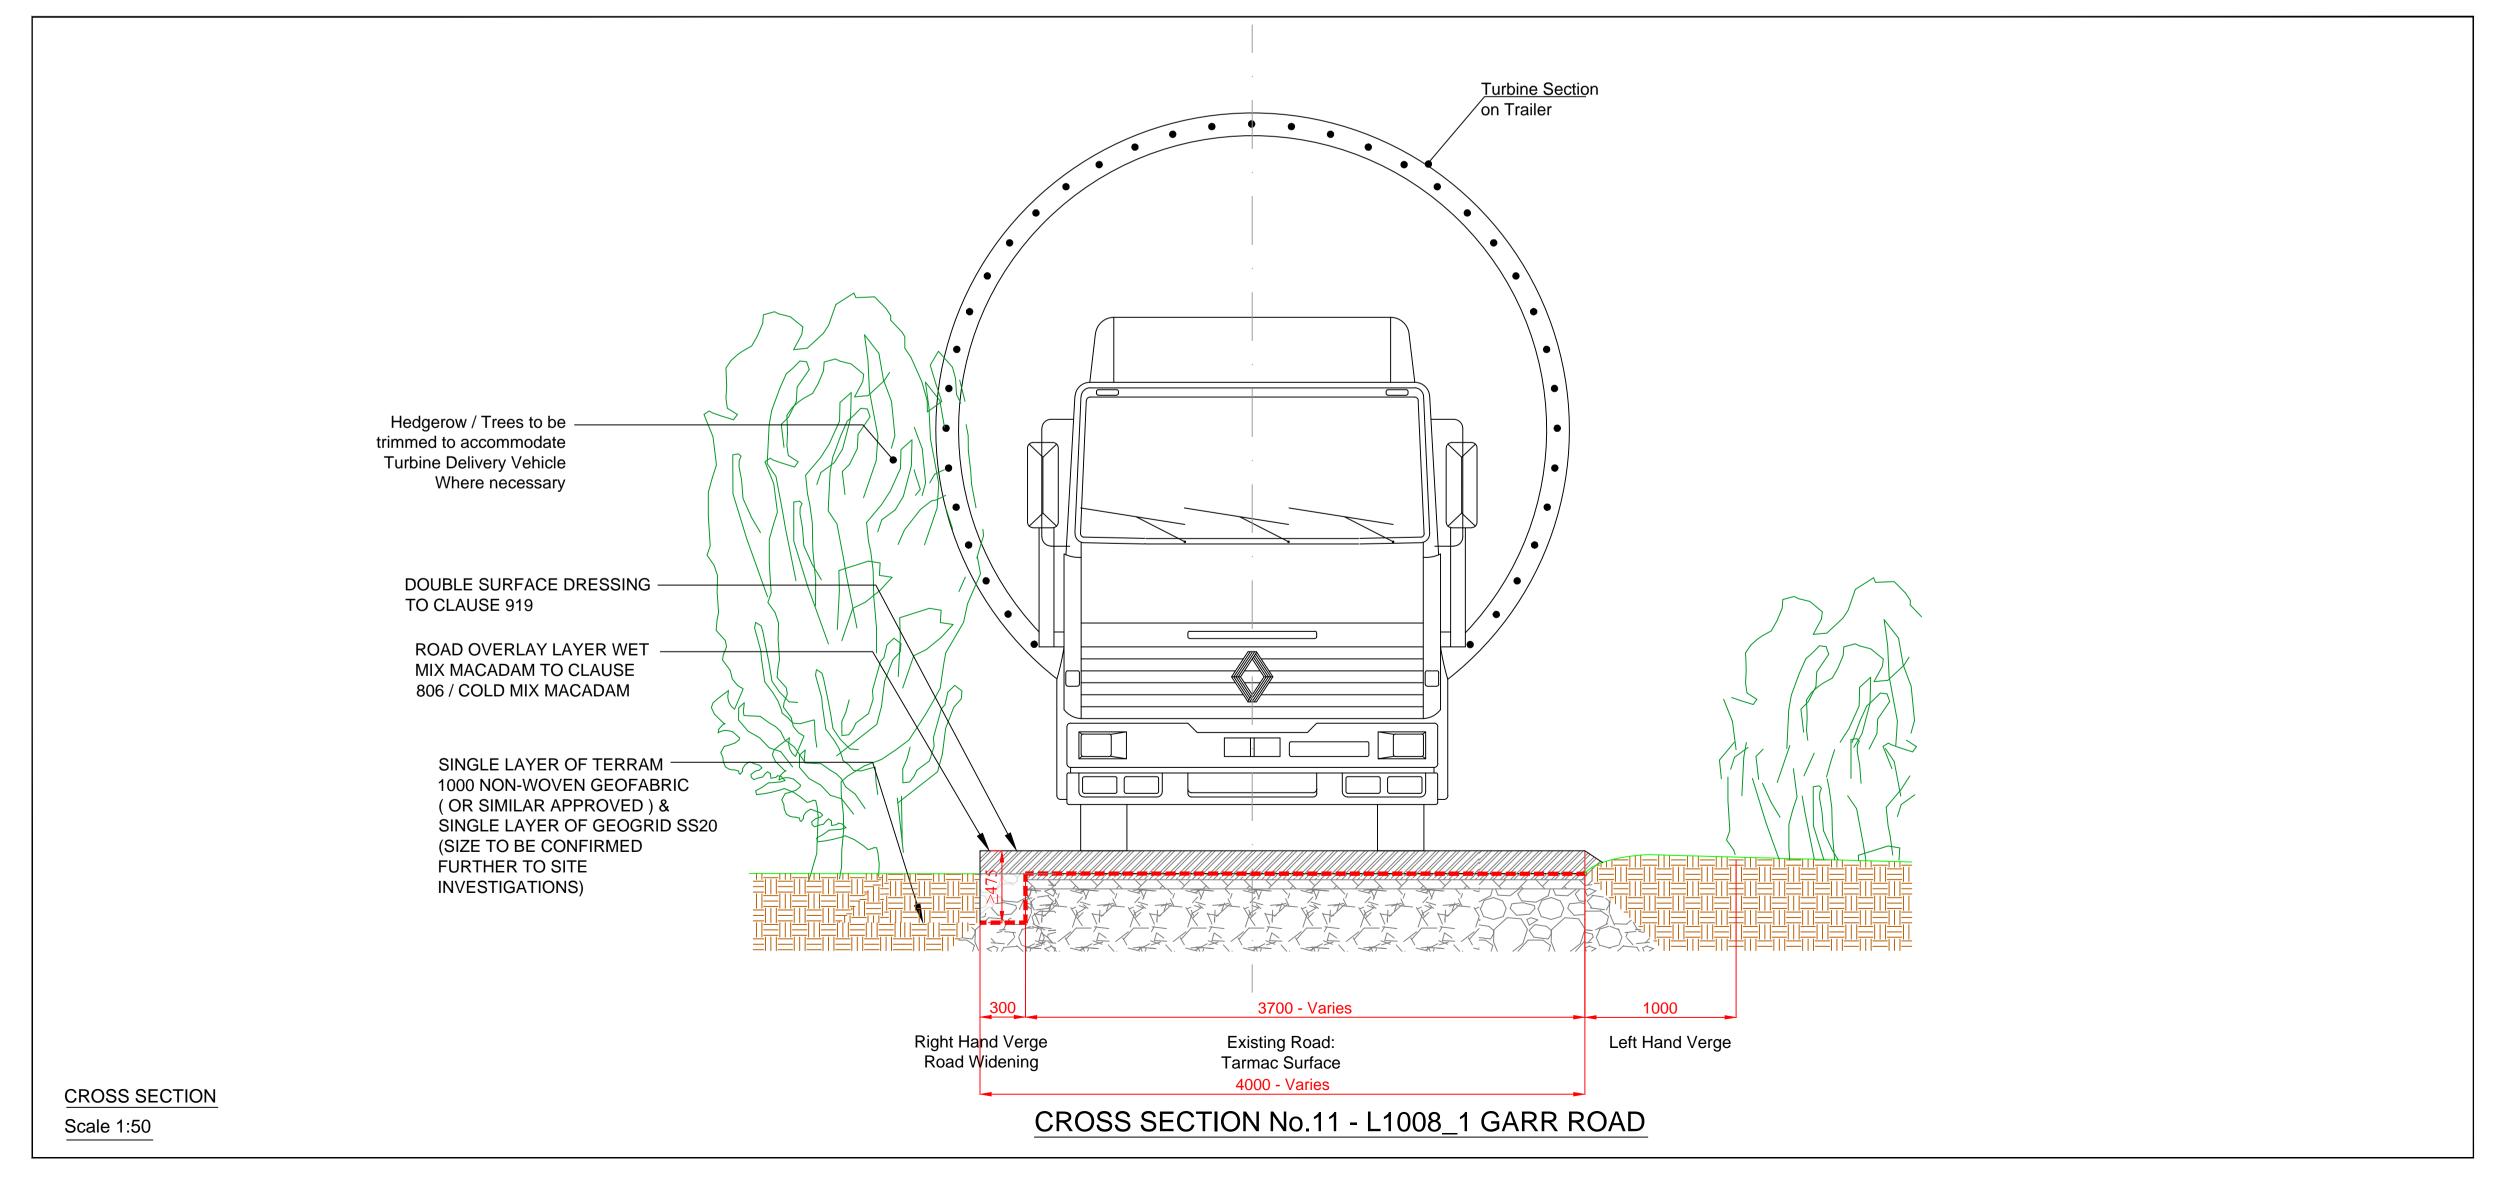

Proposed Site Road Shown Thus...

DG 04/14 by Date **Further Information** 

Modifications

GREEN WIND ENERGY GROUP.

YELLOW RIVER WIND FARM, COUNTY OFFALY.

HAUL ROUTE ASSESSMENT

HAUL ROUTE-ROAD CROSS SECTION No.11

1:5,000 & 1:50@ A3

Prepared By Checked D. Guilfoyle D. Kiely June 2013

© COPYRIGHT OF JENNINGS O'DONOVAN & PARTNERS CONSULTING ENGINEERS, FINISKLIN, SLIGO,

IRELAND. TEL. (0035371) 9161416. FAX. (0035371) 9161080. Email. info@jodireland.com Web. www.jodireland.com