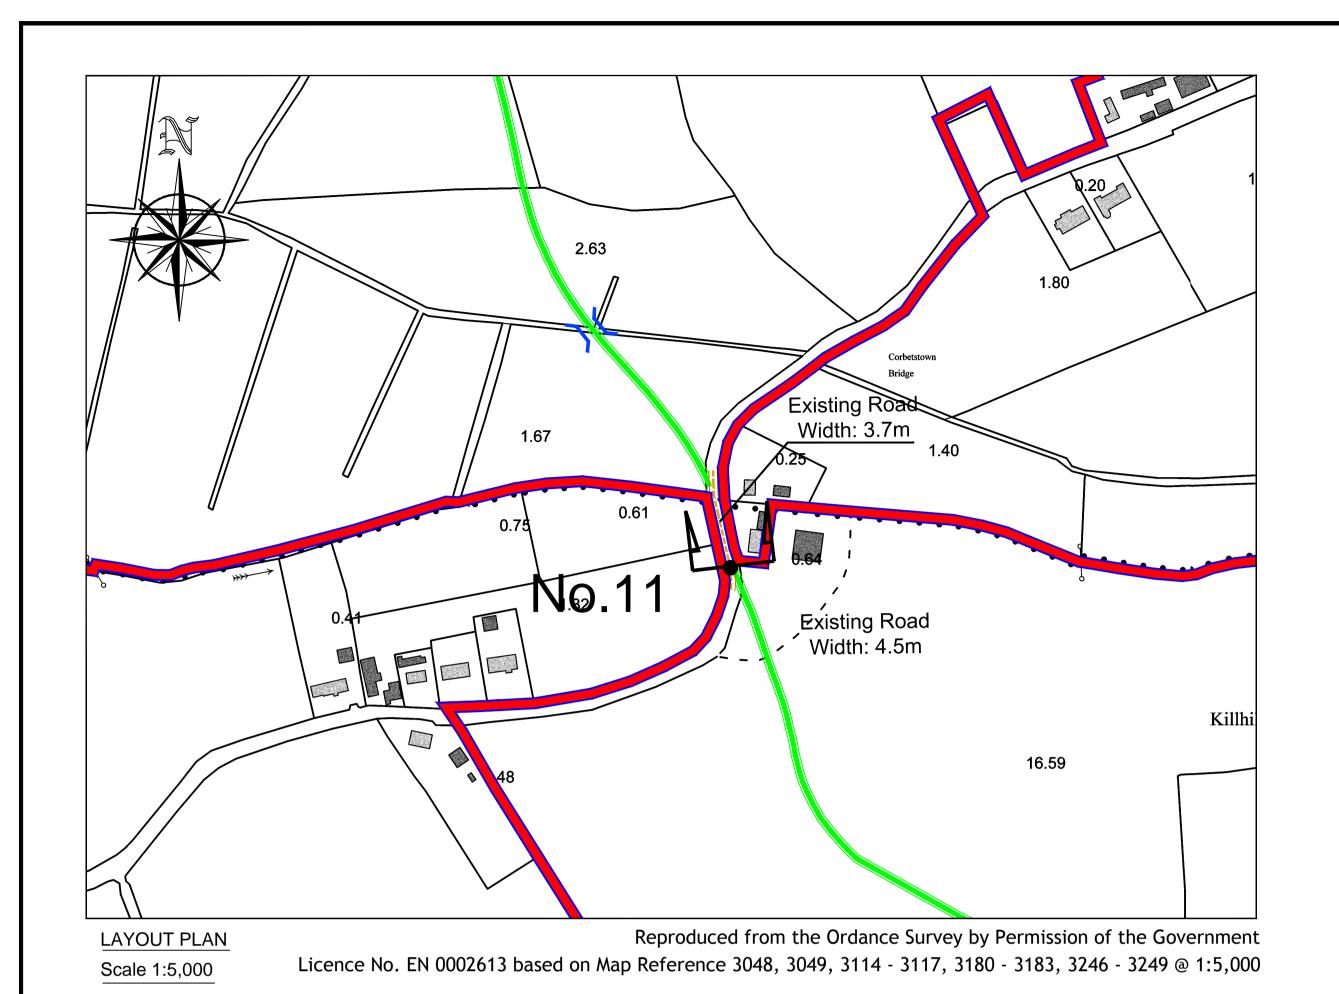

## LEGEND:

Landholding Outline Shown Thus...

Proposed Site Outline Shown Thus... Proposed WTG & Hardstand & Turbine

Base Shown Thus..

Existing Track to Be Upgraded

Shown Thus...

Existing Track Shown Thus...

Proposed Site Road Shown Thus...

DG 04/14 by Date **Further Information** 

Modifications

GREEN WIND ENERGY GROUP.

YELLOW RIVER WIND FARM, COUNTY OFFALY.

HAUL ROUTE ASSESSMENT

HAUL ROUTE-ROAD CROSS SECTION No.11