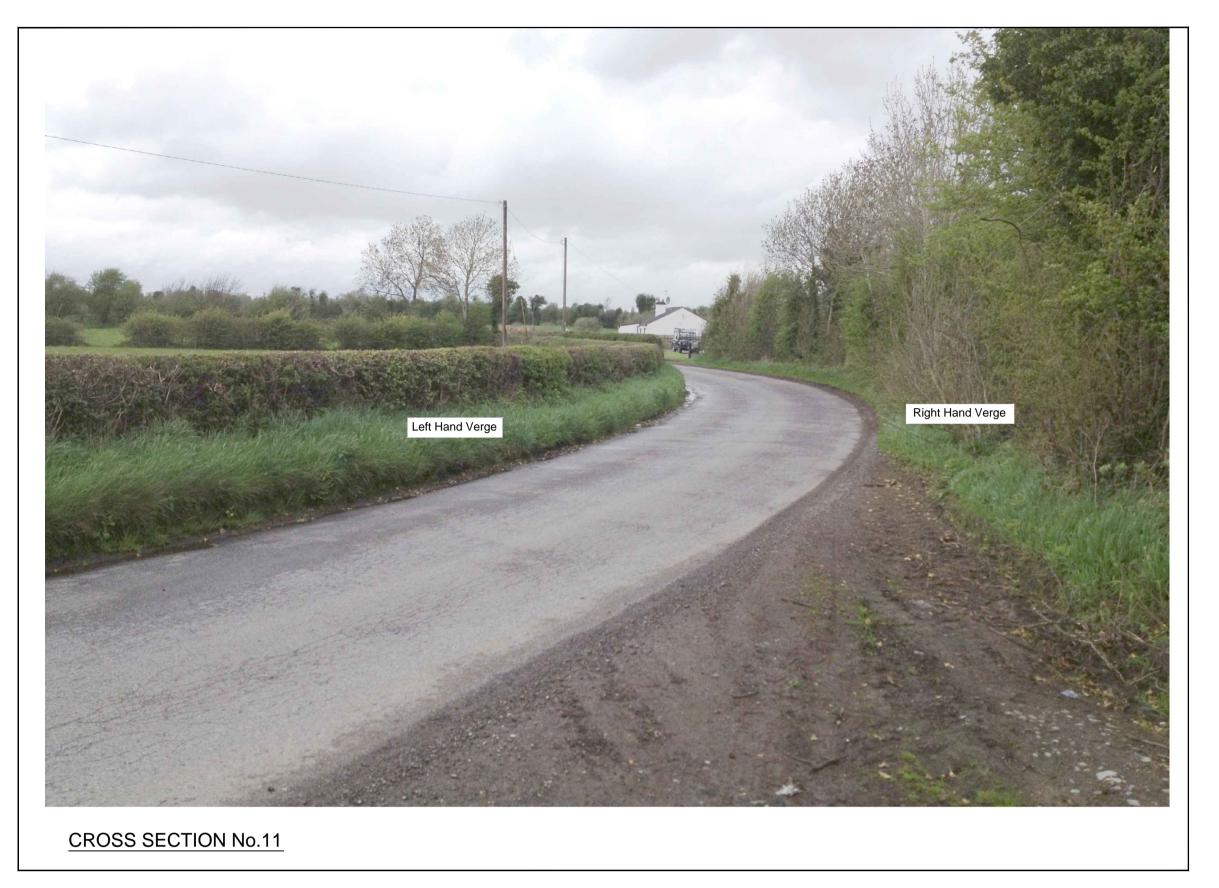

Proposed Site Road Shown Thus...

DG 04/14 by Date **Further Information** 

Modifications

GREEN WIND ENERGY GROUP.

YELLOW RIVER WIND FARM, COUNTY OFFALY.

HAUL ROUTE ASSESSMENT

HAUL ROUTE-ROAD CROSS SECTION No.11