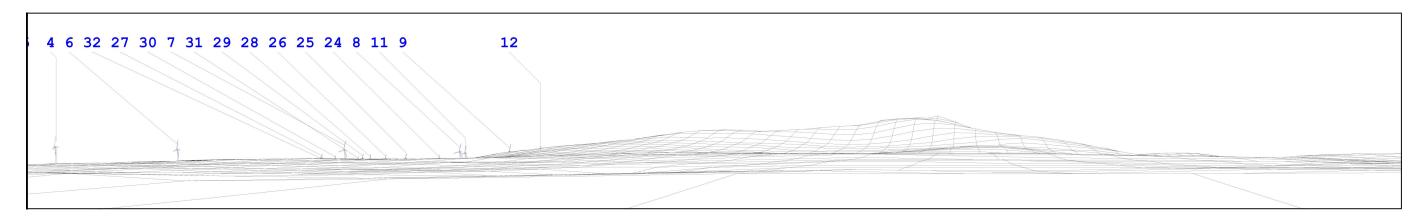

Full Photomontage View (FV)

Full Wireframe View (FV)

Yellow River WF Mount Lucas WF

DR3: **Local Road Kil**corby

**Grid Reference:** 245,851E 233,065N

WINDFARM LEGEND:

**Wind Turbine** 

**DISTANCE TO NEAREST TURBINE** Client:

Greenwind Energy Ltd. Approx. 3.4 km

Offaly

**DIRECTION TO SITE: NE** Stage: VIEWING DIST: 450mm @ A1 (FV) Planning

**INCLUDED ANGLE: 92° (FV)** 

Canon EOS 1000D Project: Camera:

Lens Focal Length: 55mm

Camera Height: 1.8m above GL Proposed Yellow River Wind Farm, Co.

## **Turbine Dimensions**

Hub height: 110m Blade Length: 56m Tip Height: 166m

Copyright of Jennings O'Donovan &

Partners and Ordnance Survey Ireland.