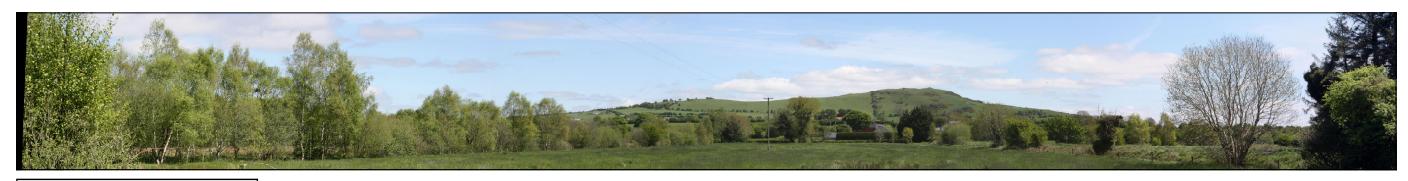

Full Photomontage View (FV)

Full Wireframe View (FV)

Yellow River WF Mount Lucas WF

DR3: **Local Road Kil**corby

**Grid Reference:** 245,851E 233,065N

WINDFARM LEGEND:

**Wind Turbine** 

**DISTANCE TO NEAREST TURBINE** Client:

Greenwind Energy Ltd. Approx. 3.4 km

Offaly

**DIRECTION TO SITE: NE** Stage: VIEWING DIST: 450mm @ A1 (FV) Planning

**INCLUDED ANGLE: 92° (FV)** 

Canon EOS 1000D Project: Camera:

Lens Focal Length: 55mm

Camera Height: 1.8m above GL Proposed Yellow River Wind Farm, Co.

## **Turbine Dimensions**

Hub height: 110m Blade Length: 56m Tip Height: 166m

Copyright of Jennings O'Donovan &

Partners and Ordnance Survey Ireland.