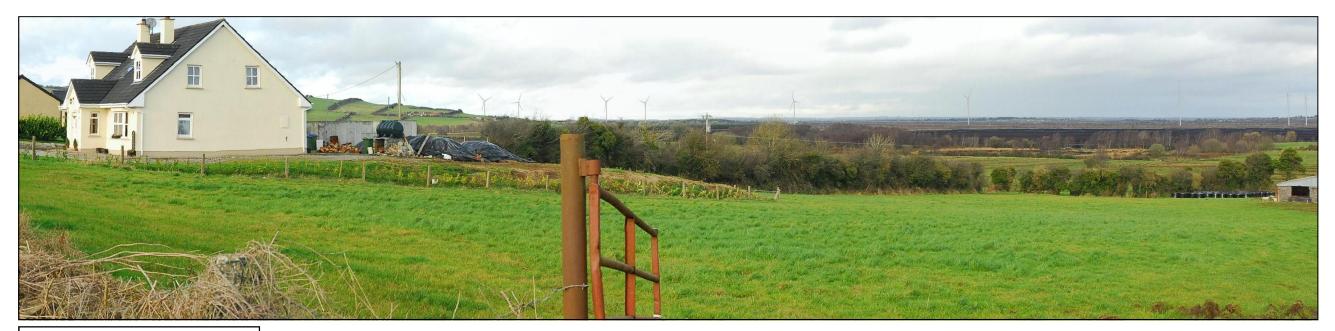

Partial Photomontage View (PV)

Partial Wireframe View (PV)

**Wind Turbine** 

Camera Height:

Full Photomontage View — Contextual

Co. Offaly

Yellow River WF Mount Lucas WF

**DISTANCE TO NEAREST TURBINE** Client: LC4 (A): Greenwind Energy Ltd. Approx. 3.4 km Togher **DIRECTION TO SITE: N** Stage: VIEWING DIST: 535mm @ A1 (PV) Planning **Grid Reference: INCLUDED ANGLE: 73° (PV)** 249,940E 232,509N Canon EOS 1000D Project: **WINDFARM LEGEND:** Camera: Lens Focal Length: 55mm **Proposed Yellow River Wind Farm,** 

1.8m above GL

Survey Ireland.

Hub height: 110m JENNINGS O'DONOVAN

Blade Length: 56m Tip Height: 166m

**Turbine Dimensions** 

Copyright of Jennings

O'Donovan & Partners and Ordnance

CONSULTING ENGINEERS