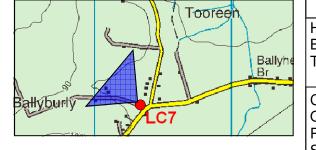

Full Photomontage View (FV)

Full Wireframe View (FV)

Yellow River WF Mount Lucas WF

|                 |                   | DISTANCE TO NEAREST TURBINE Client: |                 |                                      |
|-----------------|-------------------|-------------------------------------|-----------------|--------------------------------------|
|                 | LG7: Ballyburly   | Approx. 1.2 km                      |                 | Greenwind Energy Ltd.                |
|                 |                   | DIRECTION TO S                      | ITE: SW         | Stage:                               |
| Grid Reference: |                   | VIEWING DIST: 370mm @ A1 (FV)       |                 | Planning                             |
|                 | 255,251E 235,277N | 5,277N INCLUDED ANGLE: 115° (FV)    |                 |                                      |
|                 | WINDFARM LEGEND:  | Camera:                             | Canon EOS 1000D | Project:                             |
|                 |                   | Lens Focal Length:                  | 55mm            | Proposed Yellow River Wind Farm, Co. |
|                 | Wind Turbine      | Camera Height:                      | 1.8m above GL   | Offaly                               |