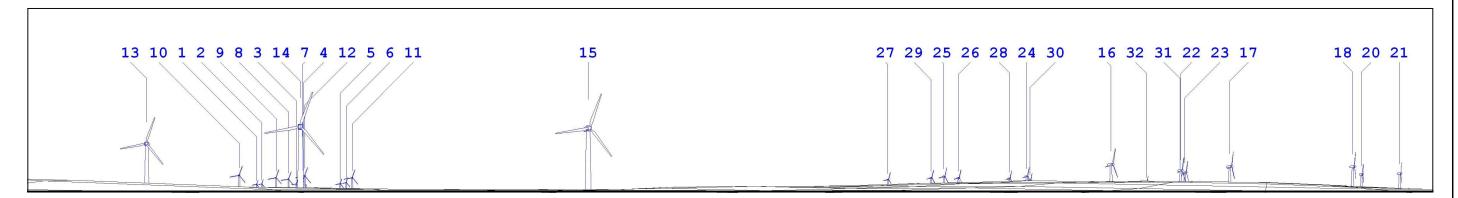

Full Photomontage View (FV)

Full Wireframe View (FV)

Yellow River WF Mount Lucas WF

|                 |                   | DISTANCE TO NEAREST TURBINE Client: |                 |                                      |
|-----------------|-------------------|-------------------------------------|-----------------|--------------------------------------|
|                 | LG7: Ballyburly   | Approx. 1.2 km                      |                 | Greenwind Energy Ltd.                |
|                 |                   | DIRECTION TO S                      | ITE: SW         | Stage:                               |
| Grid Reference: |                   | VIEWING DIST: 370mm @ A1 (FV)       |                 | Planning                             |
|                 | 255,251E 235,277N | 5,277N INCLUDED ANGLE: 115° (FV)    |                 |                                      |
|                 | WINDFARM LEGEND:  | Camera:                             | Canon EOS 1000D | Project:                             |
|                 |                   | Lens Focal Length:                  | 55mm            | Proposed Yellow River Wind Farm, Co. |
|                 | Wind Turbine      | Camera Height:                      | 1.8m above GL   | Offaly                               |

Turbine Dimensions

Hub height: 110m Blade Length: 56m Tip Height: 166m

Copyright of Jennings O'Donovan & Partners and Ordnance Survey Ireland.