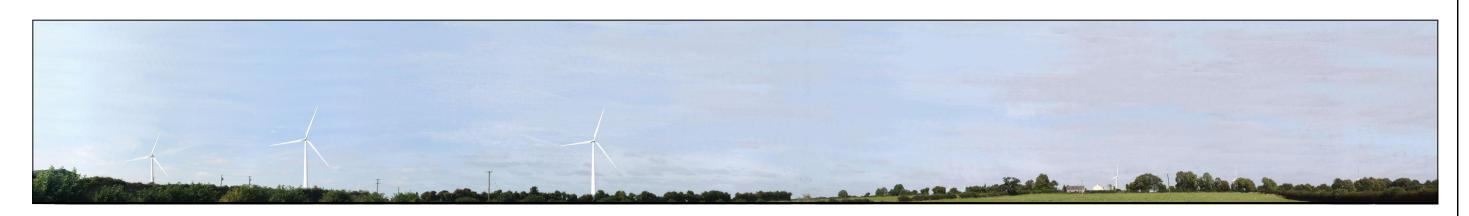

Full Photomontage View (FV)

Full Wireframe View (FV)

Yellow River WF Mount Lucas WF

|                 |                   | DISTANCE TO NEAREST TURBINE Client: |                 |                                      |
|-----------------|-------------------|-------------------------------------|-----------------|--------------------------------------|
|                 | LG7: Ballyburly   | Approx. 1.2 km                      |                 | Greenwind Energy Ltd.                |
|                 |                   | DIRECTION TO S                      | ITE: SW         | Stage:                               |
| Grid Reference: |                   | VIEWING DIST: 370mm @ A1 (FV)       |                 | Planning                             |
|                 | 255,251E 235,277N | 5,277N INCLUDED ANGLE: 115° (FV)    |                 |                                      |
|                 | WINDFARM LEGEND:  | Camera:                             | Canon EOS 1000D | Project:                             |
|                 |                   | Lens Focal Length:                  | 55mm            | Proposed Yellow River Wind Farm, Co. |
|                 | Wind Turbine      | Camera Height:                      | 1.8m above GL   | Offaly                               |