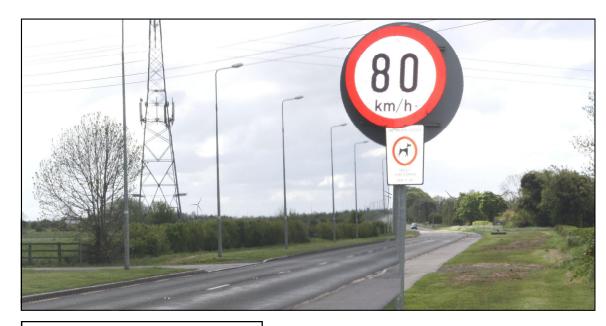

## Full Wireframe View (FV)

Partial Photomontage View (PV)

**Partial Wireframe View (PV)** 

Yellow River WF Mount Lucas WF