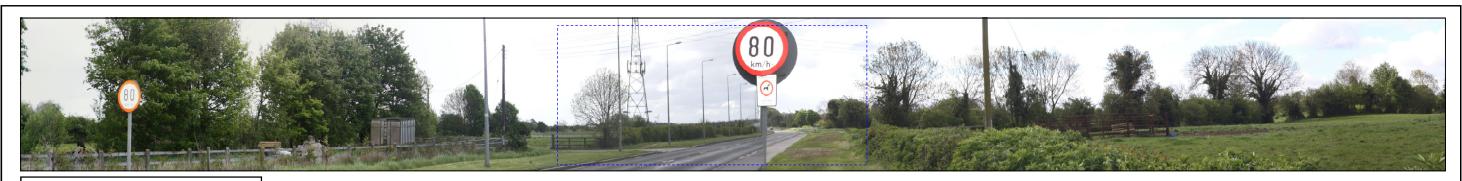

**Full Photomontage View (FV)** 

32 31 30 28 27 29 26 20 24 21 25 19 23 22 18 17 16 15 14 13 12 11 10 9 8

## WINDFARM LEGEND:

**Wind Turbine** 

**DISTANCE TO NEAREST TURBINE** Client:

Approx. 3.2 km Greenwind Energy Ltd.

**DIRECTION TO SITE: SE** 

**INCLUDED ANGLE: 117° (FV)** 

Canon EOS 1000D Project: Camera:

Lens Focal Length: 55mm

Camera Height: 1.8m above GL

Proposed Yellow River Wind Farm, Co.

Stage:

VIEWING DIST: 370mm @ A1 (FV) Planning

Offaly

## **Turbine Dimensions**

Hub height: 110m Blade Length: 56m Tip Height: 166m

Copyright of Jennings

O'Donovan &

Partners and Ordnance Survey Ireland.

JENNINGS O'DONOVAN