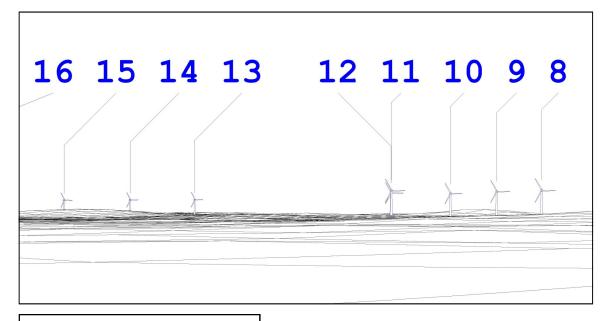

**Full Photomontage View (FV)** 

32 31 30 28 27 29 26 20 24 21 25 19 23 22 18 17 16 15 14 13 12 11 10 9 8

## Full Wireframe View (FV)

Partial Photomontage View (PV)

**Partial Wireframe View (PV)** 

Yellow River WF Mount Lucas WF

## WINDFARM LEGEND:

**Wind Turbine** 

**DISTANCE TO NEAREST TURBINE** Client:

Approx. 3.2 km Greenwind Energy Ltd.

**DIRECTION TO SITE: SE** 

**INCLUDED ANGLE: 117° (FV)** 

Canon EOS 1000D Project: Camera:

Lens Focal Length: 55mm