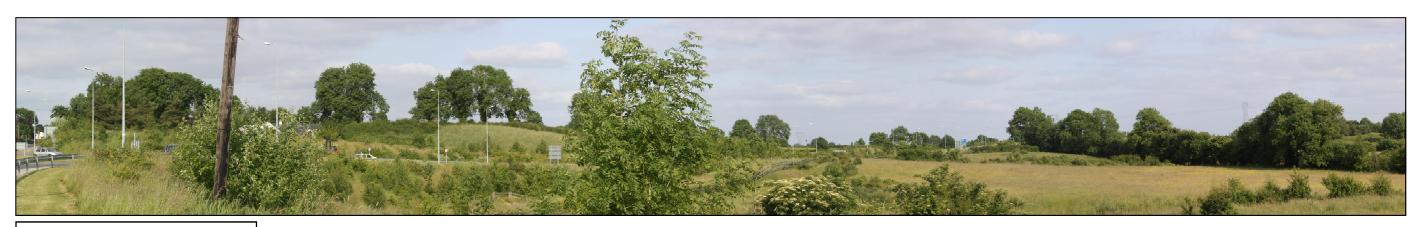

Full Photomontage View (FV)

5 6 7 4 8 9 3 10 2 1

Full Wireframe View (FV)

Yellow River WF Mount Lucas WF

**DISTANCE TO NEAREST TURBINE** Client: CP3: Approx. 5.3 km Greenwind Energy Ltd. **Tyrellspass** DIRECTION TO SITE: E Stage: Grid Reference: VIEWING DIST: 515mm @ A1 (FV) Planning **INCLUDED ANGLE: 81° (FV)** 241,926E 238,127N Canon EOS 1000D Project: Camera: WINDFARM LEGEND: Lens Focal Length: 55mm Proposed Yellow River Wind Farm, Co. Camera Height: 1.8m above GL Offaly **Wind Turbine** 

## **Turbine Dimensions**

Hub height: 110m Blade Length: 56m Tip Height: 166m

Copyright of Jennings O'Donovan &

Partners and Ordnance Survey Ireland.