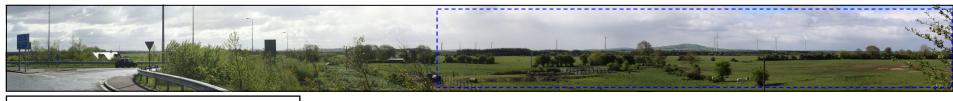

Partial Photomontage View (PV)

Partial Wireframe View (PV)

Full Photomontage View — Contextual

Yellow River WF Mount Lucas WF

| MR4 (B):             |
|----------------------|
| <b>R400 Overpass</b> |
| Of M6                |

Grid Reference: 247,737E 239,554N

WINDFARM LEGEND:

**Wind Turbine** 

**DISTANCE TO NEAREST TURBINE** Client:

Approx. 2.4km Greenwind Energy Ltd.

**DIRECTION TO SITE: S** 

VIEWING DIST: 415mm @ A1 (PV) Planning

**INCLUDED ANGLE: 95° (PV)** 

Camera:

Canon EOS 1000D Project:

Lens Focal Length: 55mm

Camera Height: 1.8m above GL

Stage:

Proposed Yellow River Wind Farm, Co.

Offaly

## **Turbine Dimensions**

Hub height: 110m Blade Length: 56m

Tip Height: 166m

Copyright of Jennings O'Donovan &

Partners and Ordnance

Survey Ireland.