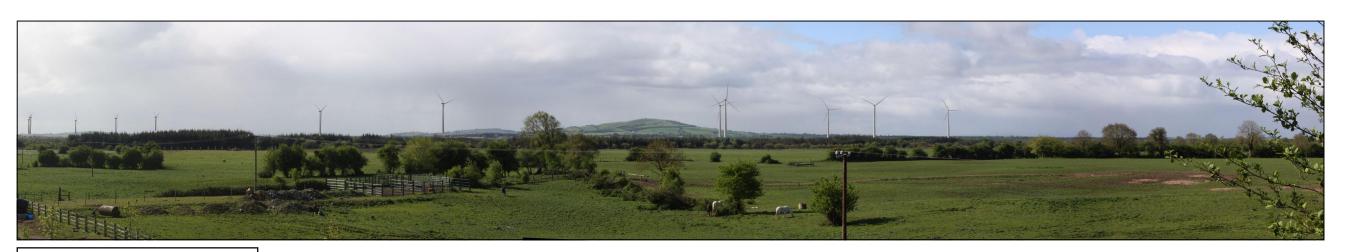

Partial Photomontage View (PV)

Partial Wireframe View (PV)

Full Photomontage View — Contextual

Yellow River WF Mount Lucas WF

| MR4 (B):             |
|----------------------|
| <b>R400 Overpass</b> |
| Of M6                |

Grid Reference: 247,737E 239,554N

WINDFARM LEGEND:

**Wind Turbine** 

**DISTANCE TO NEAREST TURBINE** Client:

Approx. 2.4km Greenwind Energy Ltd.

**DIRECTION TO SITE: S** 

VIEWING DIST: 415mm @ A1 (PV) Planning

**INCLUDED ANGLE: 95° (PV)** 

Camera:

Canon EOS 1000D Project:

Lens Focal Length: 55mm

Camera Height: 1.8m above GL

Stage:

Proposed Yellow River Wind Farm, Co.

Offaly

## **Turbine Dimensions**

Hub height: 110m Blade Length: 56m

Tip Height: 166m

Copyright of Jennings O'Donovan &

Partners and Ordnance

Survey Ireland.