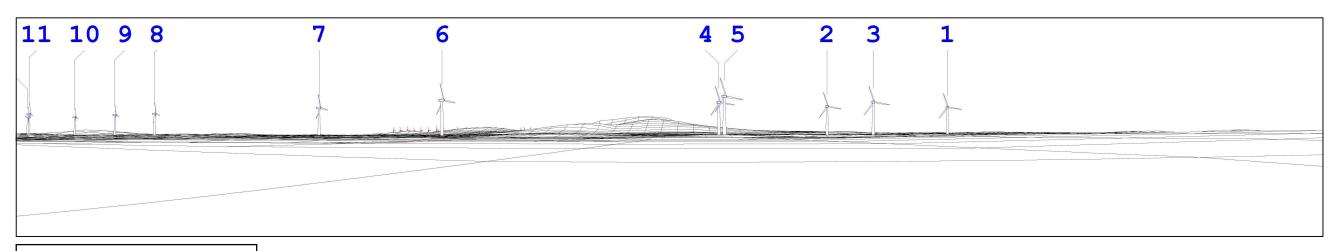

Partial Photomontage View (PV)

Partial Wireframe View (PV)

Full Photomontage View — Contextual

Yellow River WF Mount Lucas WF

| MR4 (B):             |
|----------------------|
| <b>R400 Overpass</b> |
| Of M6                |

Grid Reference: 247,737E 239,554N

WINDFARM LEGEND:

**Wind Turbine** 

**DISTANCE TO NEAREST TURBINE** Client:

Approx. 2.4km Greenwind Energy Ltd.

**DIRECTION TO SITE: S** 

VIEWING DIST: 415mm @ A1 (PV) Planning

**INCLUDED ANGLE: 95° (PV)** 

Camera:

Canon EOS 1000D Project:

Lens Focal Length: 55mm

Camera Height: 1.8m above GL

Stage:

Proposed Yellow River Wind Farm, Co.

Offaly

## **Turbine Dimensions**

Hub height: 110m Blade Length: 56m

Tip Height: 166m

Copyright of Jennings O'Donovan &

Partners and Ordnance

Survey Ireland.