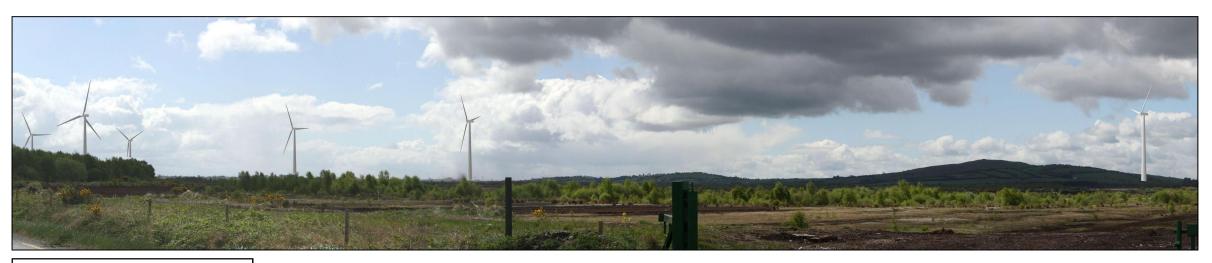

Partial Photomontage View (PV)

Partial Wireframe View (PV)

Full Photomontage View — Contextual

Yellow River WF Mount Lucas WF

MR5 West (A): R400 at Derrynagreenagh **Grid Reference:** 

249,925E 237,695N

WINDFARM LEGEND:

**Wind Turbine** 

**DISTANCE TO NEAREST TURBINE** Client:

Greenwind Energy Ltd. Approx. 1.4km

Offaly

**DIRECTION TO SITE: SW** Stage: VIEWING DIST: 485mm @ A1 (PV) Planning

**INCLUDED ANGLE: 74° (PV)** 

Canon EOS 1000D Project: Camera:

Lens Focal Length: 55mm

Camera Height: 1.8m above GL Proposed Yellow River Wind Farm, Co.

## **Turbine Dimensions**

Hub height: 110m Blade Length: 56m Tip Height: 166m

**(€**)62

Copyright of Jennings

O'Donovan &

Partners and Ordnance Survey Ireland.

JENNINGS O'DONOVAN