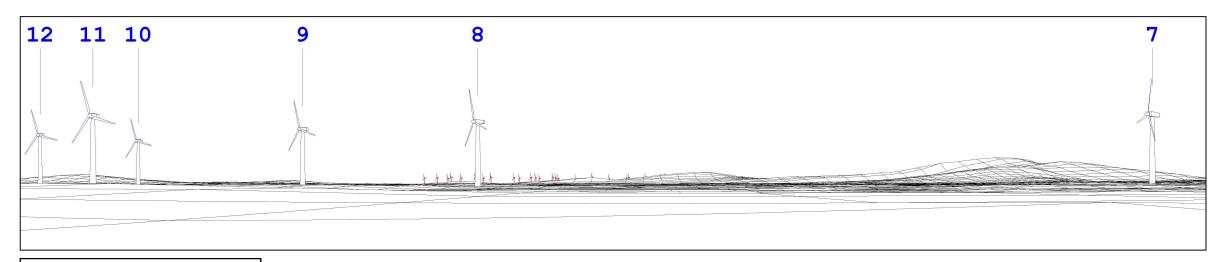

Partial Photomontage View (PV)

Partial Wireframe View (PV)

Full Photomontage View — Contextual

Yellow River WF Mount Lucas WF

MR5 West (A): R400 at Derrynagreenagh **Grid Reference:** 

249,925E 237,695N

WINDFARM LEGEND:

**Wind Turbine** 

**DISTANCE TO NEAREST TURBINE** Client:

Greenwind Energy Ltd. Approx. 1.4km

Offaly

**DIRECTION TO SITE: SW** Stage: VIEWING DIST: 485mm @ A1 (PV) Planning

**INCLUDED ANGLE: 74° (PV)** 

Canon EOS 1000D Project: Camera:

Lens Focal Length: 55mm

Camera Height: 1.8m above GL Proposed Yellow River Wind Farm, Co.

## **Turbine Dimensions**

Hub height: 110m Blade Length: 56m Tip Height: 166m

**(€**)62

Copyright of Jennings

O'Donovan &

Partners and Ordnance Survey Ireland.

JENNINGS O'DONOVAN