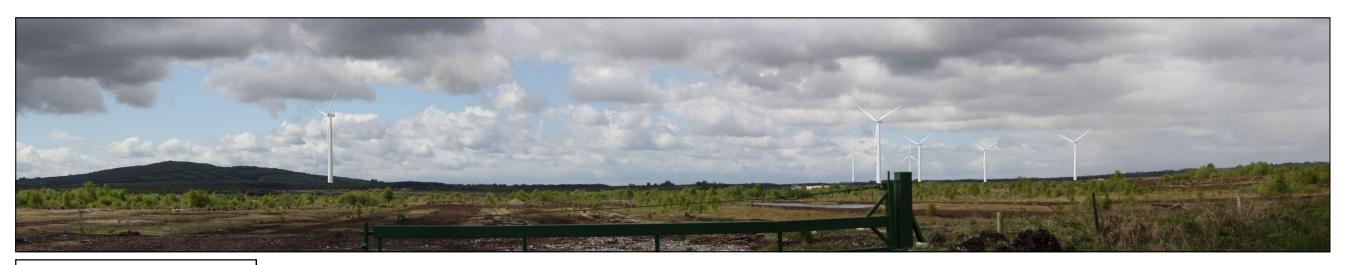

## Partial Photomontage View (PV)

Partial Wireframe View (PV)

Full Photomontage View — Contextual

Yellow River WF Mount Lucas WF

MR5 West (B): R400 at Derrynagreenagh

**Grid Reference:** 249,925E 237,695N

WINDFARM LEGEND:

**Wind Turbine** 

**DISTANCE TO NEAREST TURBINE** Client:

Approx. 1.4km

Greenwind Energy Ltd.

**DIRECTION TO SITE: SW** Stage: VIEWING DIST: 490mm @ A1 (PV) Planning

**INCLUDED ANGLE: 81° (PV)** 

Canon EOS 1000D Project: Camera:

Lens Focal Length: 55mm

Camera Height: 1.8m above GL

Proposed Yellow River Wind Farm, Co.

Offaly