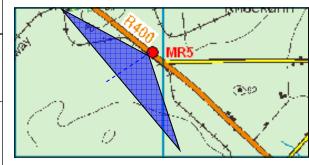

## Partial Photomontage View (PV)

Partial Wireframe View (PV)

Full Photomontage View — Contextual

Yellow River WF Mount Lucas WF

MR5 West (B): R400 at Derrynagreenagh

**Grid Reference:** 249,925E 237,695N

WINDFARM LEGEND: