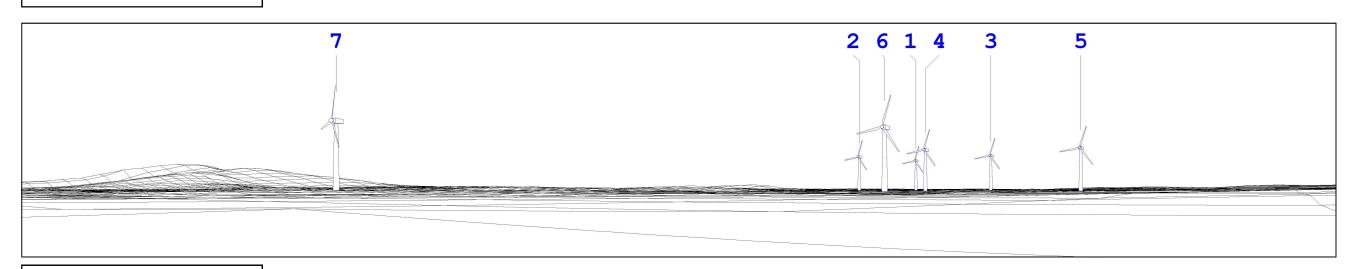

## Partial Photomontage View (PV)

Partial Wireframe View (PV)

Full Photomontage View — Contextual

Yellow River WF Mount Lucas WF

MR5 West (B): R400 at Derrynagreenagh

**Grid Reference:** 249,925E 237,695N

WINDFARM LEGEND:

**Wind Turbine** 

**DISTANCE TO NEAREST TURBINE** Client:

Approx. 1.4km

Greenwind Energy Ltd.

**DIRECTION TO SITE: SW** Stage: VIEWING DIST: 490mm @ A1 (PV) Planning

**INCLUDED ANGLE: 81° (PV)** 

Canon EOS 1000D Project: Camera:

Lens Focal Length: 55mm

Camera Height: 1.8m above GL

Proposed Yellow River Wind Farm, Co.

Offaly