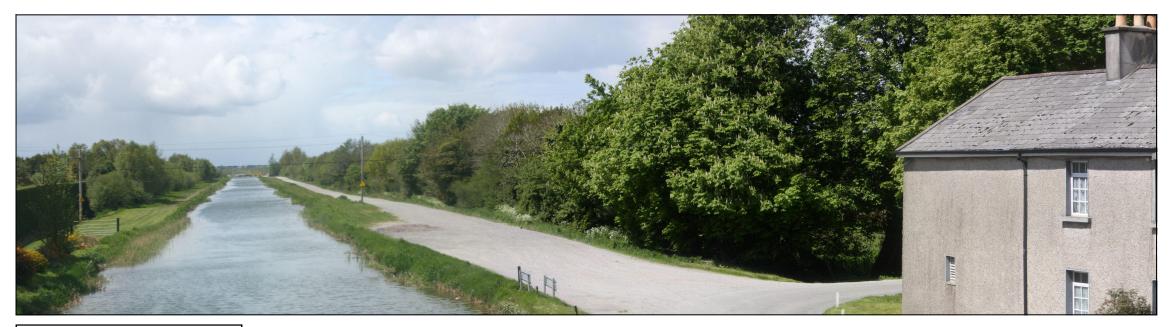

Full Photomontage View (FV)

Full Wireframe View (FV)

Yellow River WF Mount Lucas WF

**AV2: Ticknevin Bridge** 

**Grid Reference:** 269,751E 230,297N

WINDFARM LEGEND:

**Wind Turbine** 

**DISTANCE TO NEAREST TURBINE** Client:

Approx. 15.2km

**DIRECTION TO SITE: NW** VIEWING DIST: 675mm @ A1 (FV) Planning

**INCLUDED ANGLE: 51° (FV)** 

Canon EOS 1000D Project: Camera:

Lens Focal Length: 55mm

Camera Height: 1.8m above GL Greenwind Energy Ltd.

Stage:

Proposed Yellow River Wind Farm, Co. Offaly

## **Turbine Dimensions**

Survey Ireland

Hub height: 110m Blade Length: 56m Tip Height: 166m

Copyright of Jennings O'Donovan &

Partners and Ordnance

JENNINGS O'DONOVAN