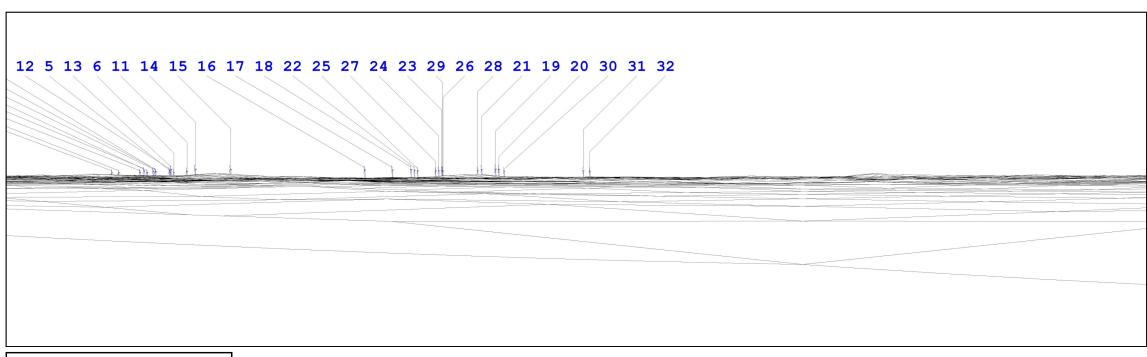

Full Photomontage View (FV)

Full Wireframe View (FV)

Yellow River WF Mount Lucas WF

**AV2: Ticknevin Bridge** 

**Grid Reference:** 269,751E 230,297N

WINDFARM LEGEND:

**Wind Turbine** 

**DISTANCE TO NEAREST TURBINE** Client:

Approx. 15.2km

**DIRECTION TO SITE: NW** VIEWING DIST: 675mm @ A1 (FV) Planning

**INCLUDED ANGLE: 51° (FV)** 

Canon EOS 1000D Project: Camera:

Lens Focal Length: 55mm

Camera Height: 1.8m above GL Greenwind Energy Ltd.

Stage:

Proposed Yellow River Wind Farm, Co. Offaly

## **Turbine Dimensions**

Survey Ireland

Hub height: 110m Blade Length: 56m Tip Height: 166m

Copyright of Jennings O'Donovan &

Partners and Ordnance

JENNINGS O'DONOVAN