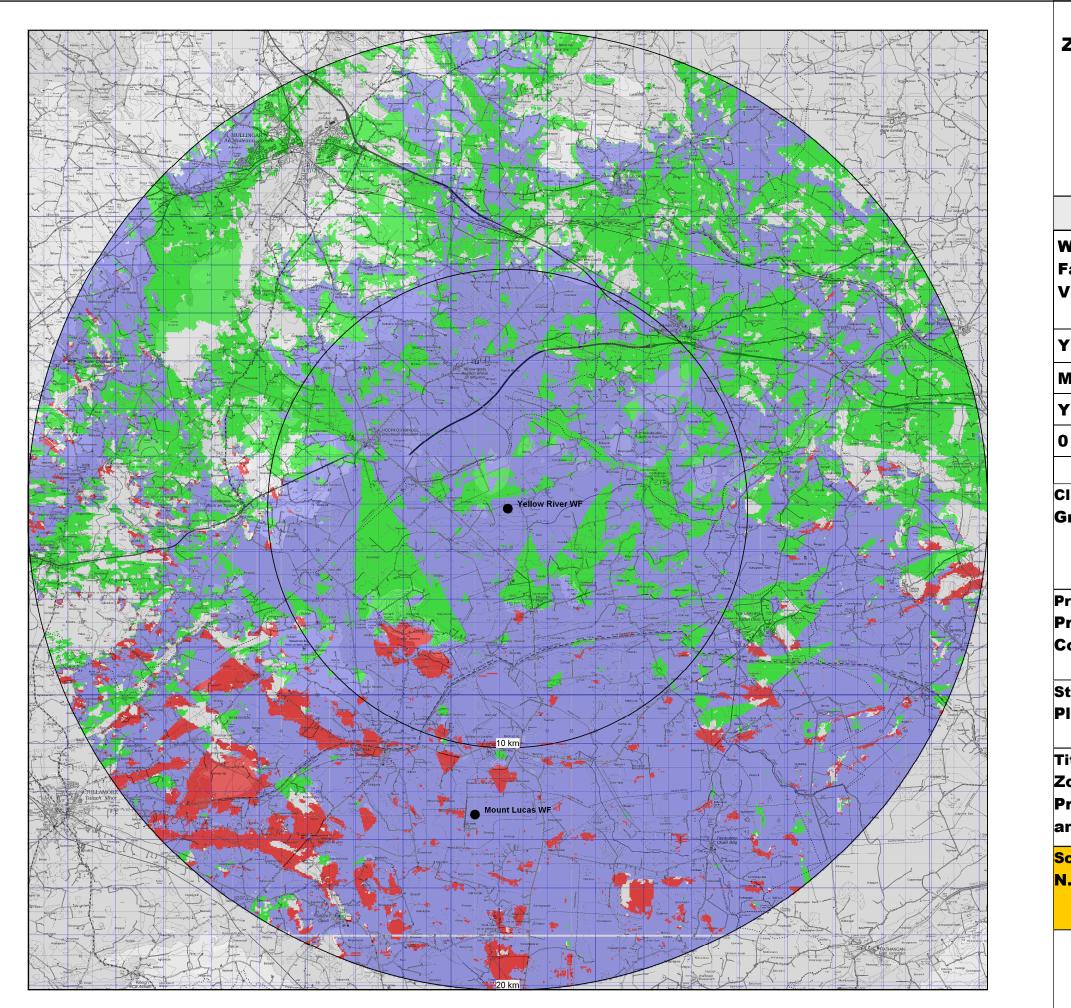

Zone of Theoretical Visibility for Proposed Yellow River (YR) Wind Farm and Mount Lucas (ML) Wind Farm (Under Construction)

| WINDFARM LEGEND         |                      |        |        |
|-------------------------|----------------------|--------|--------|
| Vind<br>arms<br>Visible | %<br>Visibil-<br>ity | Area   | Colour |
| ′R                      | 26.41                | 332.71 |        |
| 1L                      | 4.83                 | 60.83  |        |
| 'R+ML                   | 55.90                | 704.26 |        |
|                         | 12.87                | 162.14 |        |
|                         |                      |        |        |

**Client:** 

Greenwind Energy Ltd.

Project: Proposed Yellow River Wind Farm, Co. Offaly

Stage: Planning

Title:

Zone of Theoretical Visibility for Proposed Yellow River Wind Farm and Mount Lucas Wind Farm

Scales: N.T.S