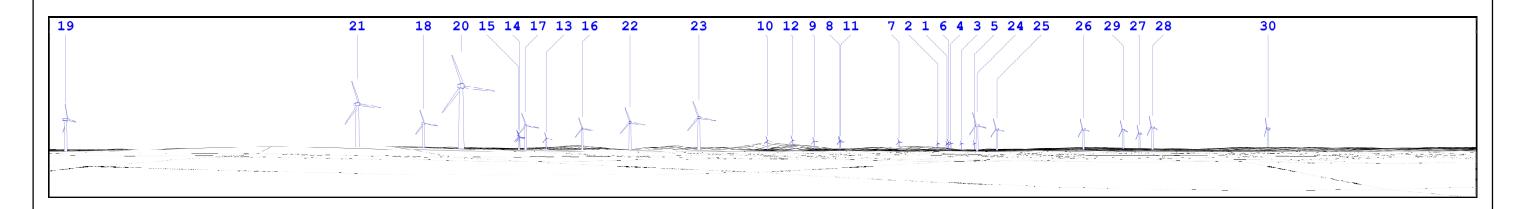

**Full Photomontage View (FV)** 

Full Wireframe View (FV)

LC8 : Drumbier

Grid Reference: 255,986E 239,781N DISTANCE TO NEAREST TURBINE Client:

Green Wind Energy Ltd.

Approx. 0.81 km

**DIRECTION TO SITE: SW** 

Stage:

VIEWING DIST: 138mm @ A3 (FV) Response to ABP Submissions INCLUDED ANGLE: 157° (FV)

WINDFARM LEGEND:

**Wind Turbine** 

Camera:

Canon EOS 1000D Project:

Lens Focal Length: 55mm

Camera Height: 1.8m above GL

Proposed Yellow River Wind Farm, Co. Offaly

## **Turbine Dimensions**

Hub height: 110m Blade Length: 56m Tip Height: 166m

Copyright of Jennings O'Donovan & Partners and Ordnance Survey Ireland.