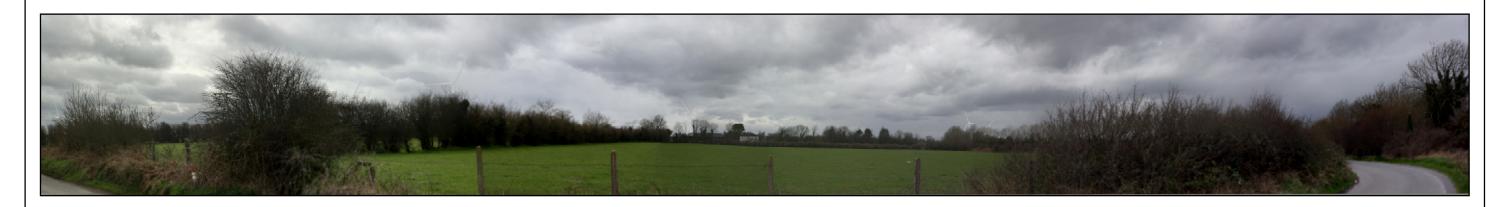

**Full Photomontage View (FV)** 

Full Wireframe View (FV)

LC8 : Drumbier

Grid Reference: 255,986E 239,781N DISTANCE TO NEAREST TURBINE Client:

Green Wind Energy Ltd.

Approx. 0.81 km

**DIRECTION TO SITE: SW** 

Stage:

VIEWING DIST: 138mm @ A3 (FV) Response to ABP Submissions INCLUDED ANGLE: 157° (FV)

WINDFARM LEGEND:

**Wind Turbine** 

Camera:

Canon EOS 1000D Project:

Lens Focal Length: 55mm

Camera Height: 1.8m above GL

Proposed Yellow River Wind Farm, Co. Offaly