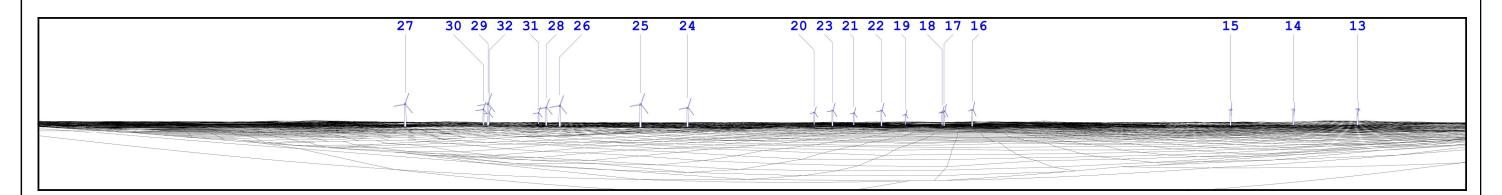

Full Photomontage View (FV)

Full Wireframe View (FV)

Partial Wireframe View (PV)

LC11 : Annagheane
Grid Reference:

DIRECTION TO

251,423E 237,642N

DISTANCE TO NEAREST TURBINE Client:
Green Wind Energy Ltd.

**DIRECTION TO SITE: SE** 

Stage:

VIEWING DIST: 125mm @ A3 (FV) Response to ABP Submissions INCLUDED ANGLE: 164° (FV)

Canon EOS 1000D Project:

Proposed Yellow River Wind Farm, Co. Offaly

## **Turbine Dimensions**

Hub height: 110m Blade Length: 56m Tip Height: 166m

Survey Ireland.

Copyright of O'Donovan & Jennings Partners and Ordnance

JENNINGS O'DONOVAN

CONSULTING ENGINEERS

WINDFARM LEGEND:

**Wind Turbine** 

Camera: Lens Focal Length: 55mm Camera Height:

1.8m above GL