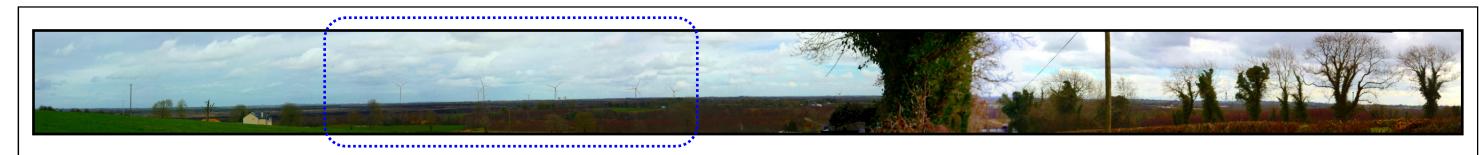

Full Photomontage View (FV)

Full Wireframe View (FV)

Partial Wireframe View (PV)

LC11 : Annagheane
Grid Reference:

DIRECTION TO

251,423E 237,642N

DISTANCE TO NEAREST TURBINE Client:
Green Wind Energy Ltd.

**DIRECTION TO SITE: SE** 

Stage:

VIEWING DIST: 125mm @ A3 (FV) Response to ABP Submissions INCLUDED ANGLE: 164° (FV)

Canon EOS 1000D Project:

Proposed Yellow River Wind Farm, Co. Offaly

## **Turbine Dimensions**

Hub height: 110m Blade Length: 56m Tip Height: 166m

Survey Ireland.

Copyright of O'Donovan & Jennings Partners and Ordnance

JENNINGS O'DONOVAN

CONSULTING ENGINEERS

WINDFARM LEGEND:

**Wind Turbine** 

Camera: Lens Focal Length: 55mm Camera Height:

1.8m above GL