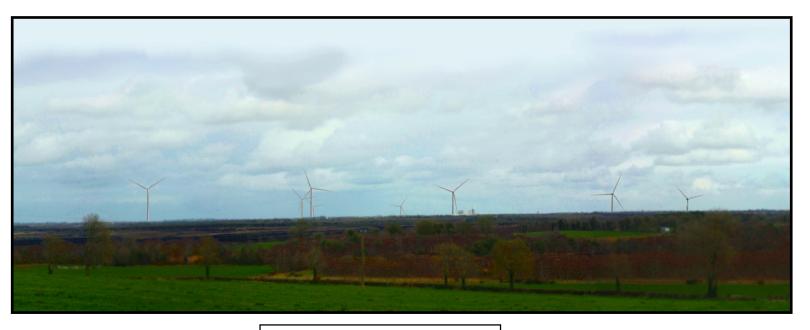

Full Photomontage View (FV)

Full Wireframe View (FV)

Partial Wireframe View (PV)

LC11 : Annagheane
Grid Reference:

DIRECTION TO

251,423E 237,642N

DISTANCE TO NEAREST TURBINE Client:
Green Wind Energy Ltd.

**DIRECTION TO SITE: SE** 

Stage:

VIEWING DIST: 125mm @ A3 (FV) Response to ABP Submissions INCLUDED ANGLE: 164° (FV)

Canon EOS 1000D Project:

Proposed Yellow River Wind Farm, Co. Offaly

## **Turbine Dimensions**

Hub height: 110m Blade Length: 56m Tip Height: 166m

Survey Ireland.

Copyright of O'Donovan & Jennings Partners and Ordnance

JENNINGS O'DONOVAN

CONSULTING ENGINEERS

WINDFARM LEGEND:

**Wind Turbine** 

Camera: Lens Focal Length: 55mm Camera Height:

1.8m above GL