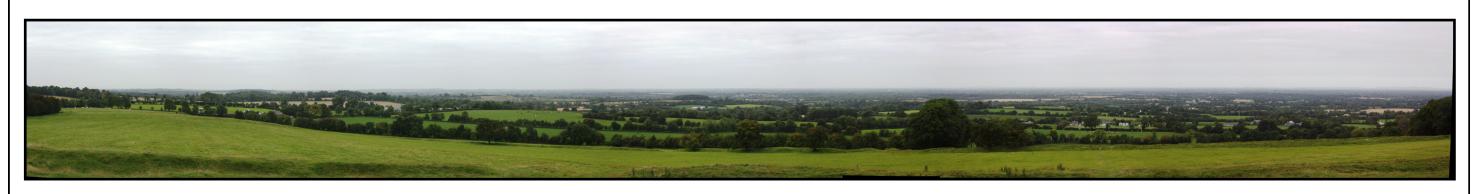

Full Photomontage View (FV)

13 14 15 19 18 17 16 10 21 12 9 22 8 11 7 24 25 2 6 26 4 1 29 3 5 27 30 31 32

Full Wireframe View (FV)

Yellow River WF Mount Lucas WF

KV2: Hill of Tara

Grid Reference: 291,979E 259,619N

WINDFARM LEGEND:

**Wind Turbine** 

**DISTANCE TO SITE** Approx. 41 km

Lens Focal Length: 55mm

Camera:

Camera Height:

DIRECTION TO SITE: SW VIEWING DIST: 195mm @ A3 (FV) Planning INCLUDED ANGLE: 109° (FV)

1.8m above GL