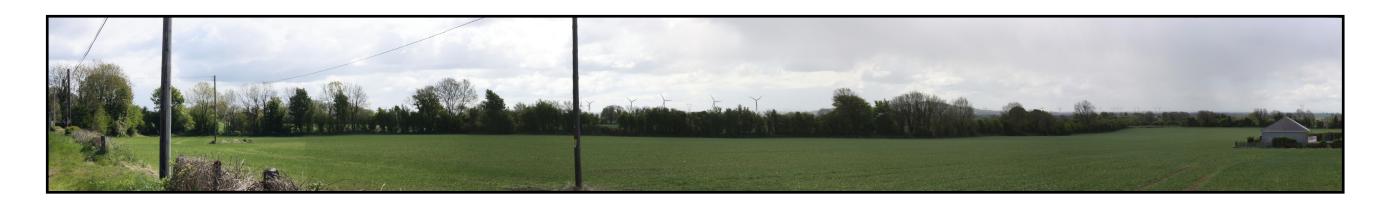

Full Photomontage View (FV)

Full Wireframe View (FV)

Yellow River WF Mount Lucas WF

## DR1: Garrane

Grid Reference: 243,321E 238,799N DISTANCE TO NEAREST TURBINE Client:
Green Wind Energy Ltd. Approx. 4.3km

Stage:

**DIRECTION TO SITE: SE** VIEWING DIST: 200mm @ A3 (FV) Planning INCLUDED ANGLE: 105° (FV)

Canon EOS 1000D Project:

Proposed Yellow River Wind Farm, Co. Offaly

Garrane (