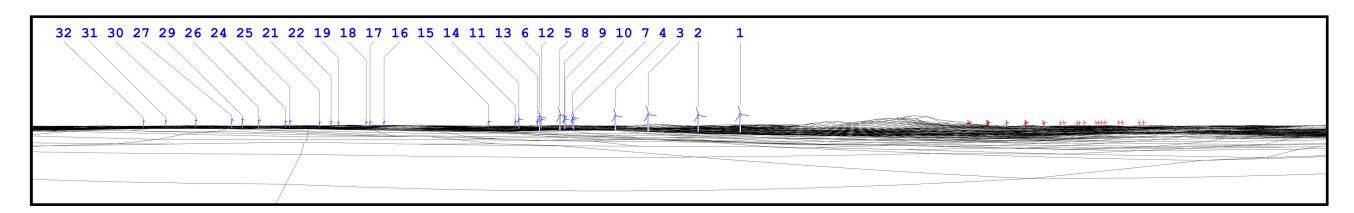

Full Photomontage View (FV)

Full Wireframe View (FV)

Yellow River WF Mount Lucas WF

## **Turbine Dimensions:**

Hub height: 110m (100m T13-T25) Blade Length: 56m Tip Height: 156m & 166m

Copyright of Jennings O'Donovan & Partners and Ordnance Survey Ireland.

JENNINGS O'DONOVAN

WINDFARM LEGEND:

**Wind Turbine** 

Camera: Lens Focal Length: 55mm Camera Height:

1.8m above GL