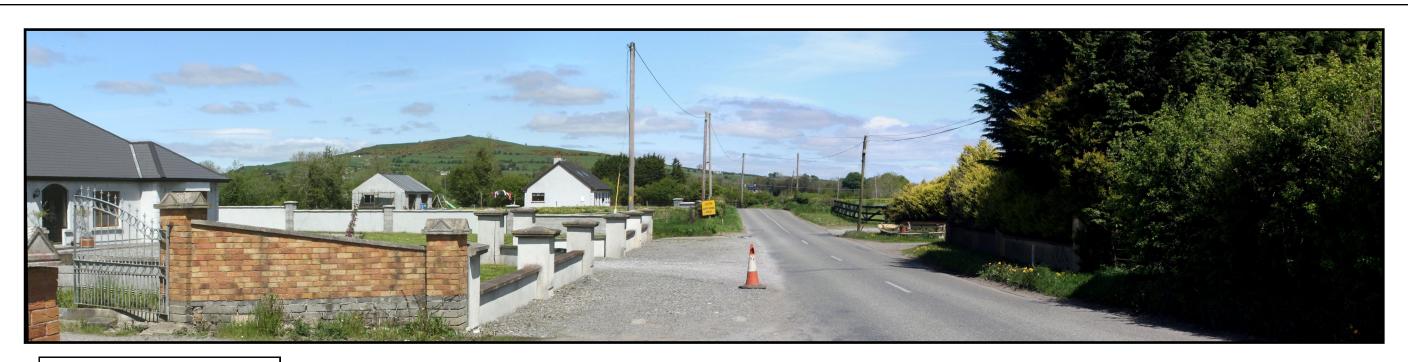

**Full Photomontage View (FV)** 

Full Wireframe View (FV)

Yellow River WF Mount Lucas WF

## DR4: Local Road Down

248,155E 230,847N

DISTANCE TO NEAREST TURBINE Client:
Green Wind Energy Ltd. Approx. 5.6km

**DIRECTION TO SITE: N** 

Stage: VIEWING DIST: 295mm @ A3 (FV) Planning INCLUDED ANGLE: 68° (FV)

Grid Reference:

WINDFARM LEGEND:

**Wind Turbine** 

Canon EOS 1000D Project: Camera:

Lens Focal Length: 55mm Camera Height: 1.8m above GL

Proposed Yellow River Wind Farm, Co. Offaly

## **Turbine Dimensions:**

Hub height: 110m (100m T13-T25) Blade Length: 56m Tip Height: 156m & 166m

Copyright of O'Donovan & Jennings Partners and Ordnance Survey Ireland.