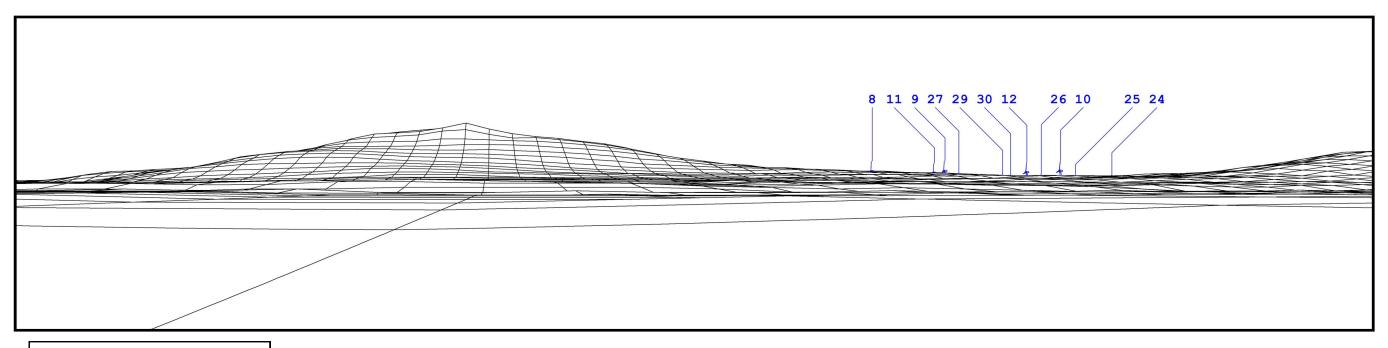

**Full Photomontage View (FV)** 

Full Wireframe View (FV)

Yellow River WF Mount Lucas WF

## **Turbine Dimensions:**

Hub height: 110m (100m T13-T25) Blade Length: 56m Tip Height: 156m & 166m

Copyright of O'Donovan & Jennings Partners and Ordnance Survey Ireland.