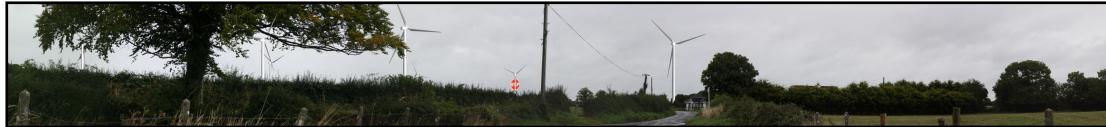

Full Photomontage View (FV)

Full Wireframe View (FV)

|                    | -                                                                                  |                                                            |           |                   |
|--------------------|------------------------------------------------------------------------------------|------------------------------------------------------------|-----------|-------------------|
| LC6 (A): Garr Road | DISTANCE TO NEAREST TURBINE<br>Approx. 1.3 km                                      | Client:<br>Green Wind Energy Ltd.                          | Grave     | <u>Tu</u><br>Hu   |
| Grid Reference:    | DIRECTION TO SITE: NE<br>VIEWING DIST: 245mm @ A3 (FV)<br>INCLUDED ANGLE: 87° (FV) | Stage:<br>Planning                                         |           | (1(<br>Bla<br>Tip |
|                    | Camera: Canon EOS 1000D<br>Lens Focal Length: 55mm                                 | Project:<br>Proposed Yellow River Wind Farm, Co.<br>Offaly | Earthwork | C<br>O<br>Pa      |
|                    | Camera Height: 1.8m above GL                                                       |                                                            |           | S                 |