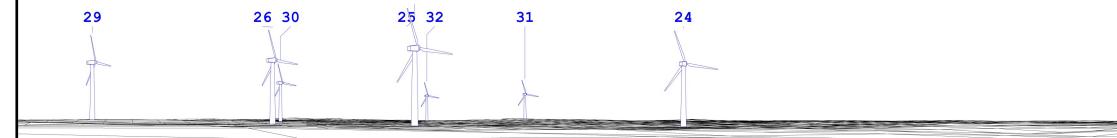

Full Photomontage View (FV)

Full Wireframe View (FV)

|                    | -                                                                                  |                                                            |           |                   |
|--------------------|------------------------------------------------------------------------------------|------------------------------------------------------------|-----------|-------------------|
| LC6 (A): Garr Road | DISTANCE TO NEAREST TURBINE<br>Approx. 1.3 km                                      | Client:<br>Green Wind Energy Ltd.                          | Grave     | <u>Tu</u><br>Hu   |
| Grid Reference:    | DIRECTION TO SITE: NE<br>VIEWING DIST: 245mm @ A3 (FV)<br>INCLUDED ANGLE: 87° (FV) | Stage:<br>Planning                                         |           | (1(<br>Bla<br>Tip |
|                    | Camera: Canon EOS 1000D<br>Lens Focal Length: 55mm                                 | Project:<br>Proposed Yellow River Wind Farm, Co.<br>Offaly | Earthwork | C<br>O<br>Pa      |
|                    | Camera Height: 1.8m above GL                                                       |                                                            |           | S                 |