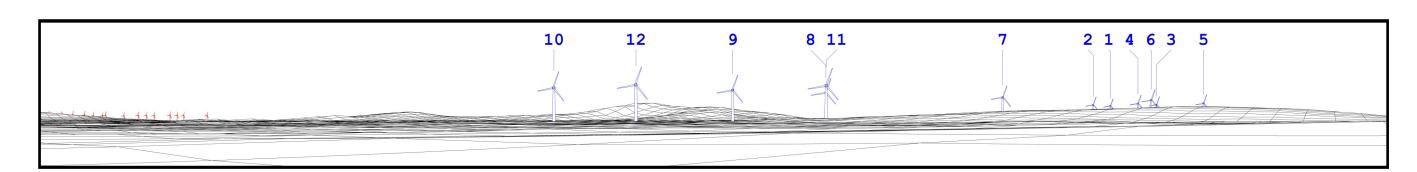

Full Photomontage View (FV)

**Full Wireframe View (FV)** 

Yellow River WF Mount Lucas WF

LC6 (B): Garr Road Approx. 2.6 km

Grid Reference: 252,978E 237,939N DISTANCE TO NEAREST TURBINE Client:
Green Wind Energy Ltd.

**DIRECTION TO SITE: SW** VIEWING DIST: 223mm @ A3 (FV) Planning INCLUDED ANGLE: 95° (FV)

Stage:

WINDFARM LEGEND:

**Wind Turbine** 

Camera: Lens Focal Length: 55mm

Camera Height: 1.8m above GL

Canon EOS 1000D Project:

## **Turbine Dimensions:**

Hub height: 110m (100m T13-T25) Blade Length: 56m

Tip Height: 156m & 166m

Survey Ireland.

Copyright of Jennings O'Donovan & Partners and Ordnance

JENNINGS O'DONOVAN

CONSULTING ENGINEERS