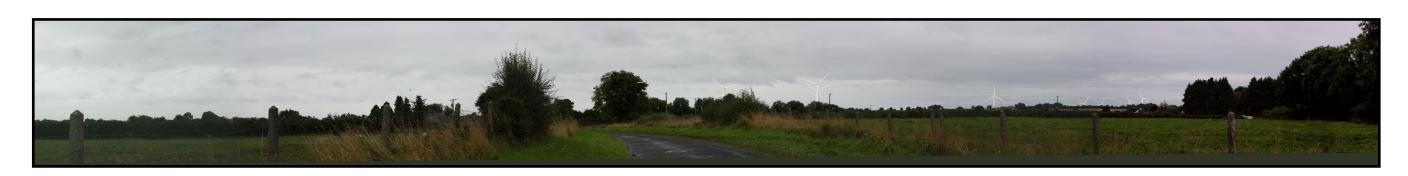

Full Photomontage View (FV)

**Full Wireframe View (FV)** 

Yellow River WF Mount Lucas WF

LC6 (B): Garr Road Approx. 2.6 km

Grid Reference: 252,978E 237,939N DISTANCE TO NEAREST TURBINE Client:
Green Wind Energy Ltd.

**DIRECTION TO SITE: SW** VIEWING DIST: 223mm @ A3 (FV) Planning INCLUDED ANGLE: 95° (FV)

Stage:

WINDFARM LEGEND:

**Wind Turbine** 

Camera: Lens Focal Length: 55mm

Camera Height: 1.8m above GL

Canon EOS 1000D Project:

Proposed Yellow River Wind Farm, Co. Offaly