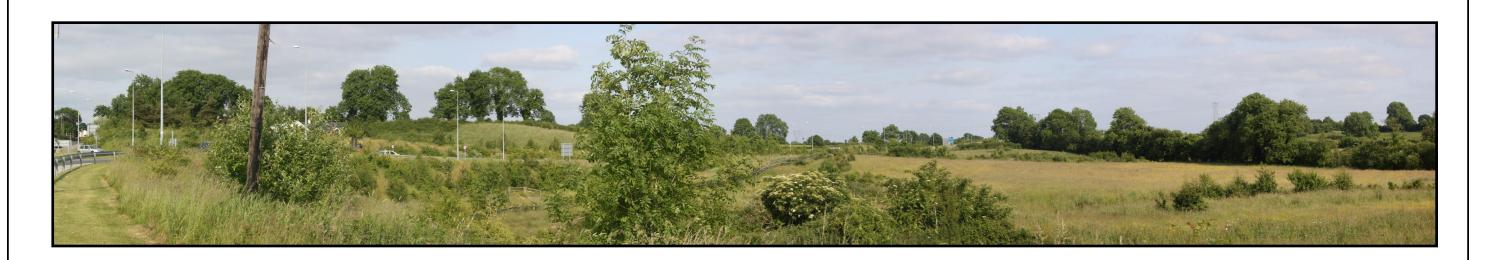

## CP3: Tyrellspass

WINDFARM LEGEND:

Grid Reference: 241,926E 238,127N

**Wind Turbine** 

DISTANCE TO NEAREST TURBINE Client:
Green Wind Energy Ltd. Approx. 5.3 km

Stage:

**DIRECTION TO SITE: E** VIEWING DIST: 258mm @ A3 (FV) Planning INCLUDED ANGLE: 81° (FV)

Lens Focal Length: 55mm

Camera:

Camera Height:

Canon EOS 1000D Project:

1.8m above GL

Proposed Yellow River Wind Farm, Co. Offaly

## **Turbine Dimensions:**

Hub height: 110m (100m T13-T25) Blade Length: 56m

Tip Height: 156m & 166m

Copyright of O'Donovan & Jennings Partners and Ordnance Survey Ireland.