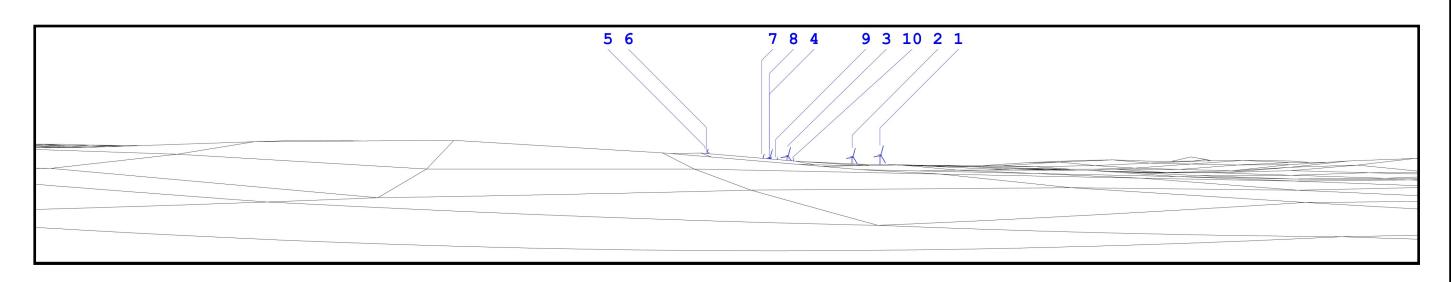

## CP3: Tyrellspass

WINDFARM LEGEND:

Grid Reference: 241,926E 238,127N

**Wind Turbine** 

DISTANCE TO NEAREST TURBINE Client:
Green Wind Energy Ltd. Approx. 5.3 km

Stage:

**DIRECTION TO SITE: E** VIEWING DIST: 258mm @ A3 (FV) Planning INCLUDED ANGLE: 81° (FV)

Lens Focal Length: 55mm

Camera:

Camera Height:

Canon EOS 1000D Project:

1.8m above GL

Proposed Yellow River Wind Farm, Co. Offaly

## **Turbine Dimensions:**

Hub height: 110m (100m T13-T25) Blade Length: 56m

Tip Height: 156m & 166m

Copyright of O'Donovan & Jennings Partners and Ordnance Survey Ireland.