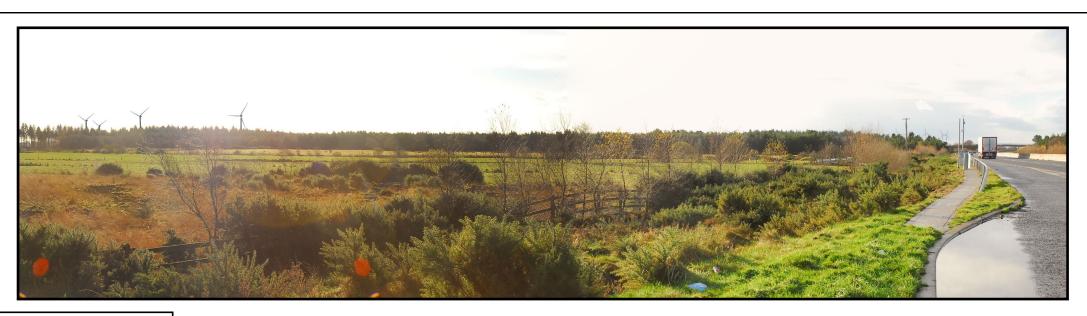

Partial Photomontage View (PV)

Partial Wireframe View (PV)

Full Photomontage View — Contextual

Yellow River WF Mount Lucas WF

MR3 (A): M6 Lay-by Hardwood

**Grid Reference:** 251,924E 242,724N

WINDFARM LEGEND:

**Wind Turbine** 

DISTANCE TO NEAREST TURBINE Client:
Approx. 2.4km

Client:
Green Wind Energy Ltd. Approx. 2.4km

**DIRECTION TO SITE: S** VIEWING DIST: 250mm @ A3 (PV) Planning INCLUDED ANGLE: 74° (PV)

Stage:

Canon EOS 1000D Project: Camera:

Lens Focal Length: 55mm Camera Height: 1.8m above GL

Proposed Yellow River Wind Farm, Co. Offaly

## **Turbine Dimensions:**

Hub height: 110m (100m T13-T25) Blade Length: 56m Tip Height: 156m & 166m

Jennings Copyright of O'Donovan & Partners and Ordnance Survey Ireland.

JENNINGS O'DONOVAN

CONSULTING ENGINEERS