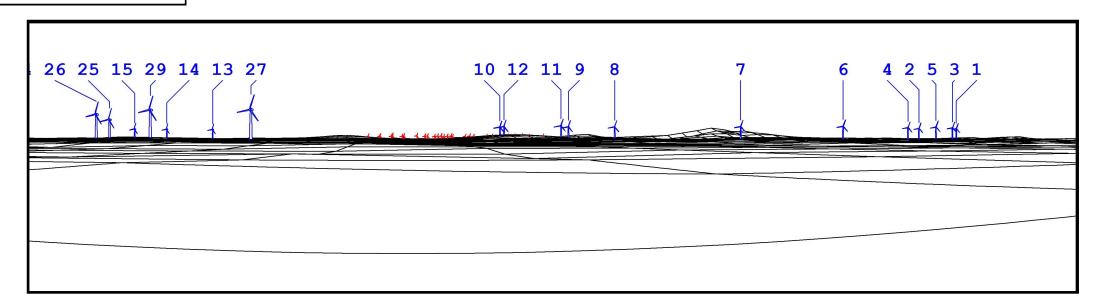

Partial Photomontage View (PV)

Partial Wireframe View (PV)

Full Photomontage View — Contextual

Yellow River WF Mount Lucas WF

MR3 (A): M6 Lay-by Hardwood

**Grid Reference:** 251,924E 242,724N

WINDFARM LEGEND:

**Wind Turbine** 

DISTANCE TO NEAREST TURBINE Client:
Approx. 2.4km

Client:
Green Wind Energy Ltd. Approx. 2.4km

**DIRECTION TO SITE: S** VIEWING DIST: 250mm @ A3 (PV) Planning INCLUDED ANGLE: 74° (PV)

Stage:

Canon EOS 1000D Project: Camera:

Lens Focal Length: 55mm Camera Height: 1.8m above GL

Proposed Yellow River Wind Farm, Co. Offaly

## **Turbine Dimensions:**

Hub height: 110m (100m T13-T25) Blade Length: 56m Tip Height: 156m & 166m

Jennings Copyright of O'Donovan & Partners and Ordnance Survey Ireland.

JENNINGS O'DONOVAN

CONSULTING ENGINEERS