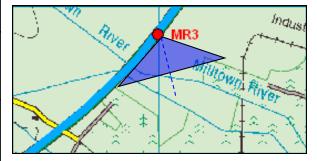

Partial Photomontage View (PV)

Partial Wireframe View (PV)

Full Photomontage View — Contextual

Yellow River WF Mount Lucas WF

MR3 (A): M6 Lay-by Hardwood

**Grid Reference:** 251,924E 242,724N

WINDFARM LEGEND:

**Wind Turbine** 

DISTANCE TO NEAREST TURBINE Client:
Approx. 2.4km

Client:
Green Wind Energy Ltd. Approx. 2.4km

**DIRECTION TO SITE: S** VIEWING DIST: 250mm @ A3 (PV) Planning INCLUDED ANGLE: 74° (PV)

Stage: