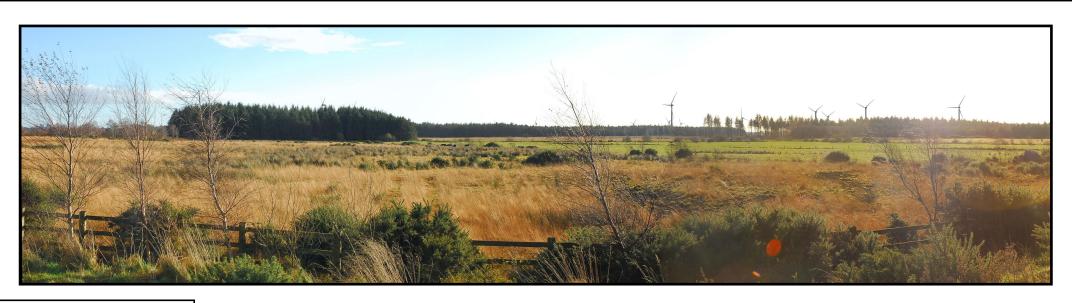

## Partial Photomontage View (PV)

Partial Wireframe View (PV)

Camera:

Camera Height:

Full Photomontage View — Contextual

Yellow River WF Mount Lucas WF

MR3 (B): M6 Lay-by Hardwood

Grid Reference: 251,925E 242,724N

WINDFARM LEGEND:

**Wind Turbine** 

DISTANCE TO NEAREST TURBINE Client:
Approx. 2.4km Client:
Green Wind Energy Ltd.

DIRECTION TO SITE: S
VIEWING DIST: 250mm @ A3 (PV)
INCLUDED ANGLE: 75° (PV)

1.8m above GL

Lens Focal Length: 55mm

Canon EOS 1000D Project:

Proposed Yellow River Wind Farm, Co. Offaly

## **Turbine Dimensions:**

Hub height: 110m (100m T13-T25) Blade Length: 56m Tip Height: 156m & 166m

Copyright of Jennings O'Donovan & Partners and Ordnance Survey Ireland.