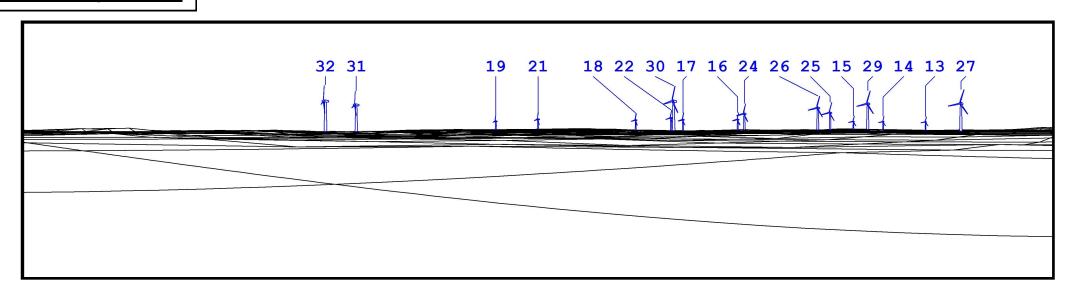

WINDFARM LEGEND:

**Wind Turbine** 

DISTANCE TO NEAREST TURBINE Client:
Approx. 2.4km Client:
Green Wind Energy Ltd.

DIRECTION TO SITE: S
VIEWING DIST: 250mm @ A3 (PV)
INCLUDED ANGLE: 75° (PV)

1.8m above GL

## **Turbine Dimensions:**

Hub height: 110m (100m T13-T25) Blade Length: 56m Tip Height: 156m & 166m

Copyright of Jennings O'Donovan & Partners and Ordnance Survey Ireland.