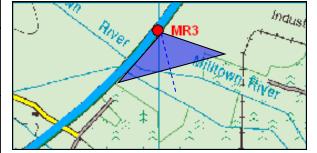

## Partial Photomontage View (PV)

Partial Wireframe View (PV)

Camera:

Camera Height:

Full Photomontage View — Contextual

Yellow River WF Mount Lucas WF

MR3 (B): M6 Lay-by Hardwood

Grid Reference: 251,925E 242,724N