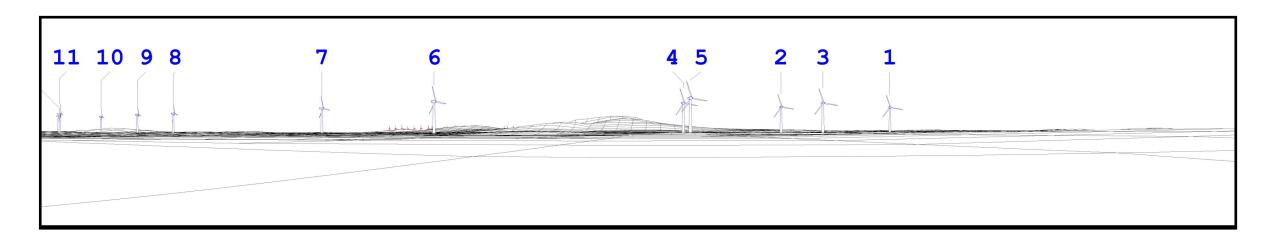

Partial Photomontage View (PV)

Partial Wireframe View (PV)

Full Photomontage View — Contextual

Yellow River WF Mount Lucas WF

MR4 (B): R400 Overpass Of M6

**Grid Reference:** 247,737E 239,554N

WINDFARM LEGEND:

**Wind Turbine** 

DISTANCE TO NEAREST TURBINE Client:
Approx. 2.4km

Client:
Green Wind Energy Ltd. Approx. 2.4km

**DIRECTION TO SITE: S** VIEWING DIST: 205mm @ A3 (PV) Planning INCLUDED ANGLE: 95° (PV)

Stage:

## **Turbine Dimensions:**

Hub height: 110m (100m T13-T25) Blade Length: 56m

Tip Height: 156m & 166m

Copyright of O'Donovan & Jennings Partners and Ordnance Survey Ireland.