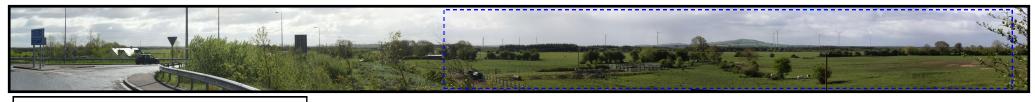

Partial Photomontage View (PV)

Partial Wireframe View (PV)

Full Photomontage View — Contextual

Yellow River WF Mount Lucas WF

MR4 (B): R400 Overpass Of M6

**Grid Reference:** 247,737E 239,554N

WINDFARM LEGEND: