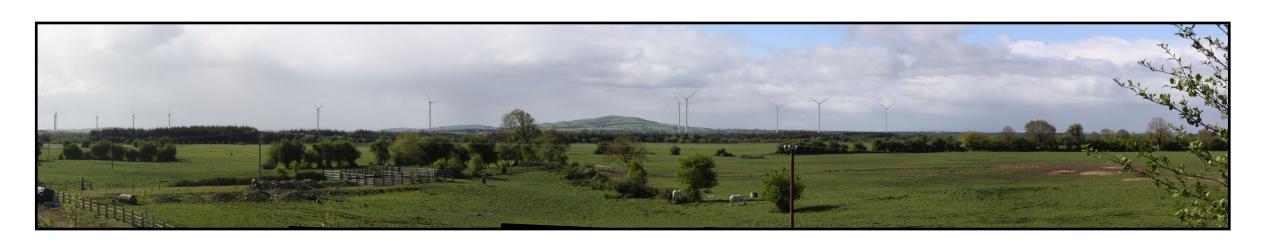

Partial Photomontage View (PV)

Partial Wireframe View (PV)

Full Photomontage View — Contextual

Yellow River WF Mount Lucas WF

MR4 (B): R400 Overpass Of M6

**Grid Reference:** 247,737E 239,554N

WINDFARM LEGEND:

**Wind Turbine** 

DISTANCE TO NEAREST TURBINE Client:
Approx. 2.4km

Client:
Green Wind Energy Ltd. Approx. 2.4km

**DIRECTION TO SITE: S** VIEWING DIST: 205mm @ A3 (PV) Planning INCLUDED ANGLE: 95° (PV)

Stage:

Canon EOS 1000D Project: Camera:

Lens Focal Length: 55mm Camera Height: 1.8m above GL

Proposed Yellow River Wind Farm, Co. Offaly

## **Turbine Dimensions:**

Hub height: 110m (100m T13-T25) Blade Length: 56m

Tip Height: 156m & 166m

Copyright of O'Donovan & Jennings Partners and Ordnance Survey Ireland.