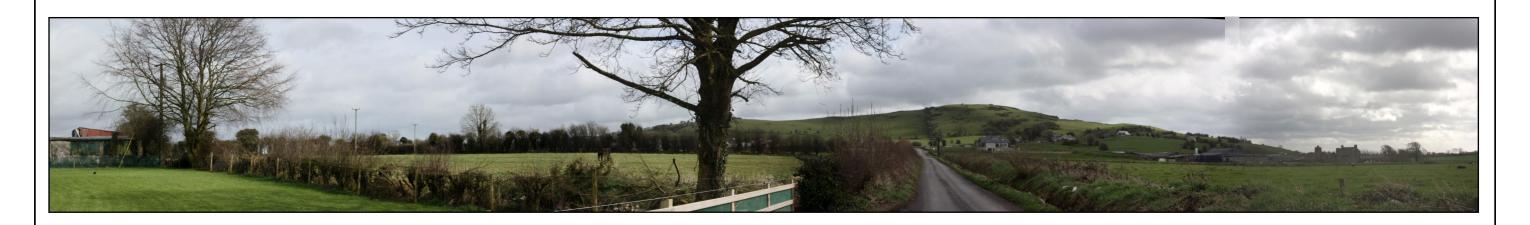

Full Photomontage View (FV)

**Full Wireframe View (FV)** 

Approx. 3.27 km

## **DR7: Cannakill**

Grid Reference:

246,730E 233,132N

WINDFARM LEGEND:

**Wind Turbine** 

Camera: Lens Focal Length: 55mm

Camera Height: 1.8m above GL

DIRECTION TO SITE: NE

DISTANCE TO NEAREST TURBINE Client:
Approx. 3.27 km

VIEWING DIST: 163mm @ A3 (FV)
INCLUDED ANGLE: 135° (FV)

Response to ABP Submissions

Canon EOS 1000D
55mm
1 8m above GI
Project:
Proposed Yellow River Wind Farm, Co.
Offaly

## **Turbine Dimensions:**

Hub height: 110m (100m T13-T25) Blade Length: 56m

Tip Height: 156m & 166m

Copyright of O'Donovan & Jennings

Partners and Ordnance Survey Ireland.