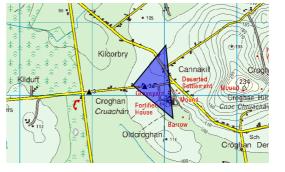

## **DR7: Cannakill**

Grid Reference:

246,730E 233,132N

WINDFARM LEGEND:

**Wind Turbine** 

Camera: Lens Focal Length: 55mm

Camera Height: 1.8m above GL

DIRECTION TO SITE: NE

DISTANCE TO NEAREST TURBINE Client:
Approx. 3.27 km

VIEWING DIST: 163mm @ A3 (FV)
INCLUDED ANGLE: 135° (FV)

Response to ABP Submissions

Canon EOS 1000D
55mm
1 8m above GI
Project:
Proposed Yellow River Wind Farm, Co.
Offaly