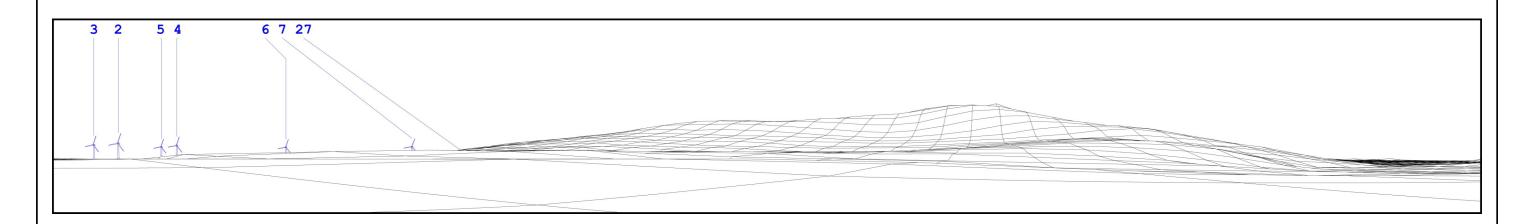

Full Photomontage View (FV)

**Full Wireframe View (FV)** 

Approx. 3.27 km

## **DR7: Cannakill**

Grid Reference:

246,730E 233,132N

WINDFARM LEGEND:

**Wind Turbine** 

Camera: Lens Focal Length: 55mm

Camera Height: 1.8m above GL

DIRECTION TO SITE: NE

DISTANCE TO NEAREST TURBINE Client:
Approx. 3.27 km

VIEWING DIST: 163mm @ A3 (FV)
INCLUDED ANGLE: 135° (FV)

Response to ABP Submissions

Canon EOS 1000D
55mm
1 8m above GI
Project:
Proposed Yellow River Wind Farm, Co.
Offaly

## **Turbine Dimensions:**

Hub height: 110m (100m T13-T25) Blade Length: 56m

Tip Height: 156m & 166m

Copyright of O'Donovan & Jennings

Partners and Ordnance Survey Ireland.