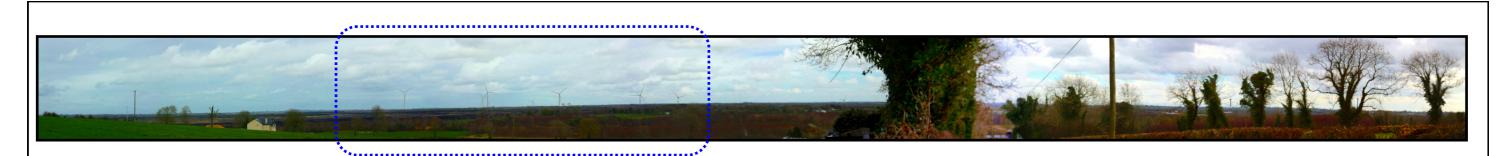

Full Photomontage View (FV)

## Full Wireframe View (FV)

Partial Photomontage View (PV)

LC11 : Annagheane
Grid Reference:

DIRECTION TO

251,423E 237,642N

DISTANCE TO NEAREST TURBINE Client:
Green Wind Energy Ltd.

Stage:

VIEWING DIST: 125mm @ A3 (FV) Response to ABP Submissions INCLUDED ANGLE: 164° (FV)

WINDFARM LEGEND:

**Wind Turbine** 

Camera:

Canon EOS 1000D Project:

Lens Focal Length: 55mm

**DIRECTION TO SITE: SE** 

Camera Height: 1.8m above GL

Proposed Yellow River Wind Farm, Co. Offaly