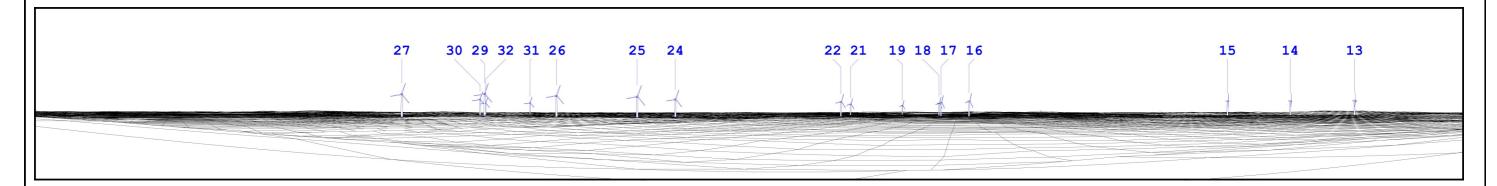

## Full Wireframe View (FV)

Partial Photomontage View (PV)

LC11 : Annagheane
Grid Reference:

DIRECTION TO

251,423E 237,642N

DISTANCE TO NEAREST TURBINE Client:
Green Wind Energy Ltd.

Stage:

VIEWING DIST: 125mm @ A3 (FV) Response to ABP Submissions INCLUDED ANGLE: 164° (FV)

WINDFARM LEGEND:

**Wind Turbine** 

Camera:

Canon EOS 1000D Project:

Lens Focal Length: 55mm

**DIRECTION TO SITE: SE** 

Camera Height: 1.8m above GL

Proposed Yellow River Wind Farm, Co. Offaly

## **Turbine Dimensions:**

Hub height: 110m (100m T13-T25) Blade Length: 56m

Tip Height: 156m & 166m

Copyright of O'Donovan & Jennings

Partners and Ordnance Survey Ireland