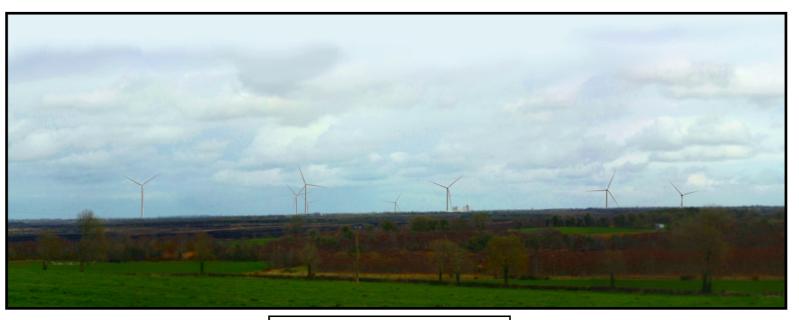

## Full Wireframe View (FV)

Partial Photomontage View (PV)

LC11 : Annagheane
Grid Reference:

DIRECTION TO

251,423E 237,642N

DISTANCE TO NEAREST TURBINE Client:
Green Wind Energy Ltd.

Stage:

VIEWING DIST: 125mm @ A3 (FV) Response to ABP Submissions INCLUDED ANGLE: 164° (FV)

WINDFARM LEGEND:

**Wind Turbine** 

Camera:

Canon EOS 1000D Project:

Lens Focal Length: 55mm

**DIRECTION TO SITE: SE** 

Camera Height: 1.8m above GL

Proposed Yellow River Wind Farm, Co. Offaly