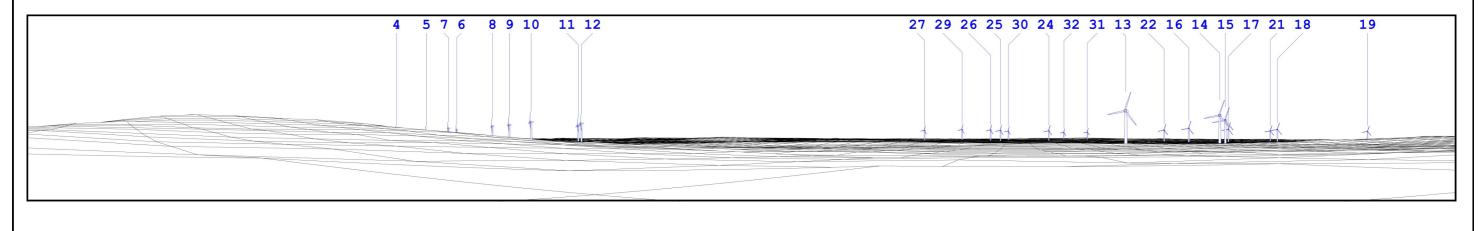

Full Photomontage View (FV)

Full Wireframe View (FV)

|                   | DISTANCE TO NEAREST TURBINE<br>Approx. 1.75 km | Client:<br>Green Wind Energy Ltd.                          | ev Laurencetown                                                                                                                                                                                                                                                                                                                                                                                                                                                                                                                                                                                                                                                                                                                                                                                                                                                                                                                                                                                                                                                                                                                                                                                                                                                                                                                                                                                                                                                                                                                                                                                                                                                                                                                                                                                                                                                                                                                                                                                                                                                                                                                | Turbine Dimensions:<br>Hub height: 110m                                          |                                            |
|-------------------|------------------------------------------------|------------------------------------------------------------|--------------------------------------------------------------------------------------------------------------------------------------------------------------------------------------------------------------------------------------------------------------------------------------------------------------------------------------------------------------------------------------------------------------------------------------------------------------------------------------------------------------------------------------------------------------------------------------------------------------------------------------------------------------------------------------------------------------------------------------------------------------------------------------------------------------------------------------------------------------------------------------------------------------------------------------------------------------------------------------------------------------------------------------------------------------------------------------------------------------------------------------------------------------------------------------------------------------------------------------------------------------------------------------------------------------------------------------------------------------------------------------------------------------------------------------------------------------------------------------------------------------------------------------------------------------------------------------------------------------------------------------------------------------------------------------------------------------------------------------------------------------------------------------------------------------------------------------------------------------------------------------------------------------------------------------------------------------------------------------------------------------------------------------------------------------------------------------------------------------------------------|----------------------------------------------------------------------------------|--------------------------------------------|
| 253,466E 233,582N |                                                | Stage:<br>Response to ABP Submissions                      | Clonin Barrow Clonin Barrow Clonin Cl | (100m T13-T25)<br>Blade Length: 56m<br>Tip Height: 156m & 166m                   | JENNINGS O'DONOVAN<br>CONSULTING ENGINEERS |
|                   |                                                | Project:<br>Proposed Yellow River Wind Farm, Co.<br>Offaly | Road 90 Rathmoyle                                                                                                                                                                                                                                                                                                                                                                                                                                                                                                                                                                                                                                                                                                                                                                                                                                                                                                                                                                                                                                                                                                                                                                                                                                                                                                                                                                                                                                                                                                                                                                                                                                                                                                                                                                                                                                                                                                                                                                                                                                                                                                              | Copyright of Jennings<br>O'Donovan &<br>Partners and Ordnance<br>Survey Ireland. |                                            |