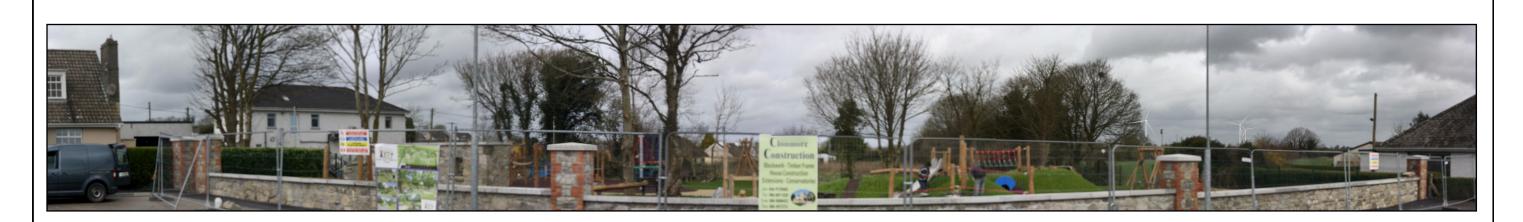

Full Photomontage View (FV)

Full Wireframe View (FV)

|                   | DISTANCE TO NEAREST TURBINE<br>Approx. 1.75 km | Client:<br>Green Wind Energy Ltd.                          | ev Laurencetown                                                                                                                                                                                                                                                                                                                                                                                                                                                                                                                                                                                                                                                                                                                                                                                                                                                                                                                                                                                                                                                                                                                                                                                                                                                                                                                                                                                                                                                                                                                                                                                                                                                                                                                                                                                                                                                                                                                                                                                                                                                                                                                | Turbine Dimensions:<br>Hub height: 110m                                          |                                            |
|-------------------|------------------------------------------------|------------------------------------------------------------|--------------------------------------------------------------------------------------------------------------------------------------------------------------------------------------------------------------------------------------------------------------------------------------------------------------------------------------------------------------------------------------------------------------------------------------------------------------------------------------------------------------------------------------------------------------------------------------------------------------------------------------------------------------------------------------------------------------------------------------------------------------------------------------------------------------------------------------------------------------------------------------------------------------------------------------------------------------------------------------------------------------------------------------------------------------------------------------------------------------------------------------------------------------------------------------------------------------------------------------------------------------------------------------------------------------------------------------------------------------------------------------------------------------------------------------------------------------------------------------------------------------------------------------------------------------------------------------------------------------------------------------------------------------------------------------------------------------------------------------------------------------------------------------------------------------------------------------------------------------------------------------------------------------------------------------------------------------------------------------------------------------------------------------------------------------------------------------------------------------------------------|----------------------------------------------------------------------------------|--------------------------------------------|
| 253,466E 233,582N |                                                | Stage:<br>Response to ABP Submissions                      | Clonin Barrow Clonin Barrow Clonin Cl | (100m T13-T25)<br>Blade Length: 56m<br>Tip Height: 156m & 166m                   | JENNINGS O'DONOVAN<br>CONSULTING ENGINEERS |
|                   |                                                | Project:<br>Proposed Yellow River Wind Farm, Co.<br>Offaly | Road 90 Rathmoyle                                                                                                                                                                                                                                                                                                                                                                                                                                                                                                                                                                                                                                                                                                                                                                                                                                                                                                                                                                                                                                                                                                                                                                                                                                                                                                                                                                                                                                                                                                                                                                                                                                                                                                                                                                                                                                                                                                                                                                                                                                                                                                              | Copyright of Jennings<br>O'Donovan &<br>Partners and Ordnance<br>Survey Ireland. |                                            |